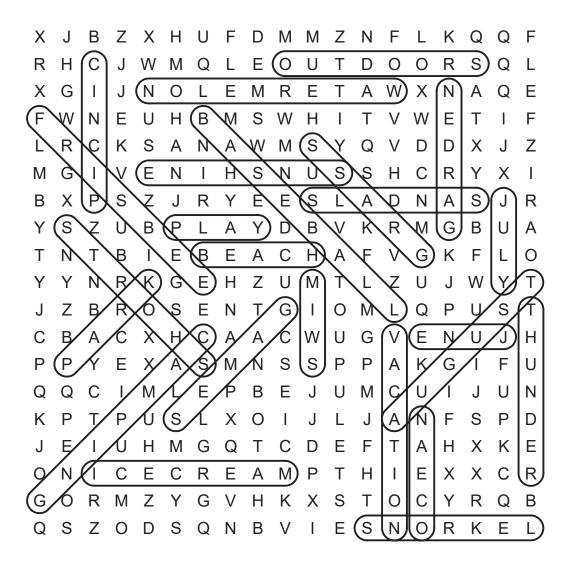

-----|-------|--|
|       |       |  |

# DIRECTIONS: Find and circle the vocabulary words in the grid. Look for them in all directions including backwards and diagonally.

**AUGUST** 

**BASEBALL** 

**BEACH** 

CAMPING

**FRISBEE** 

**GAMES** 

**GARDEN** 

**GRASS** 

ICE CREAM

**JULY** 



Ζ F Ζ F K Q X В X Н D M M Ν Q Q X G Ε M Ε Q Ε S F В M Τ S D C K S Υ Q D Ζ Ν S S S C X M Ζ S S R Y S Ζ U В D В R G В Т Τ В Ε Ε C G K В Α Н 0 G Ε Η Z Ζ Τ Y K Τ Υ S Т S Ζ В 0 Ε G 0 M Q Т G S S S G F U C В Ε M C Ν Q M Ρ S X 0 D G Q Т C D Ε F Т Η X K Ε J M C Ε Ε 0 Ε C Τ Η X X C R 0 R M Ζ Y G K X S 0 C Q В Q S Ζ 0 S Q В Ε S 0 Ε D Ν Ν



JUNE

**OCEAN** 

**OUTDOORS** 

**PARK** 

PICNIC

PLAY

SANDALS

SHORTS

**SNORKEL** 

SUNSHINE

SWIM

**THUNDER** 

VACATION

WATERMELON



# Word Search

# SOLUTION