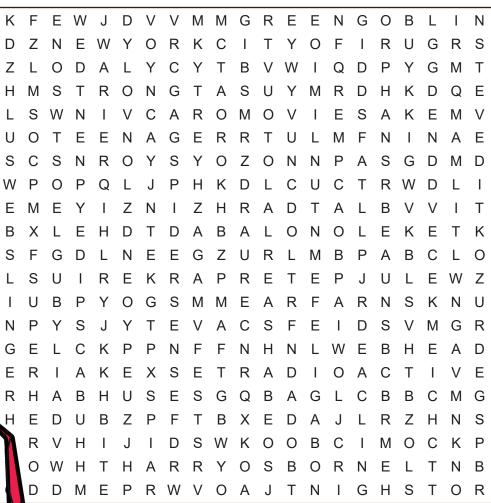

# DIRECTIONS: Find and circle the vocabulary words in the grid. Look for them in all directions including backwards and diagonally.

Agile

Aunt May

Bite

Cling

Comic Book

Daily Bugle

**Doctor Octopus** 

Green Goblin

Harry Osborne

## Word Search

Marvel

Movies

New York City

Orphan

Peter Parker

Radioactive

Spider-Man

Spider-sense

Spidey

Stan Lee

Steve Ditko

Strong

Superhero

Teenager

Uncle Ben

Venom

Web Slinger

Web-head