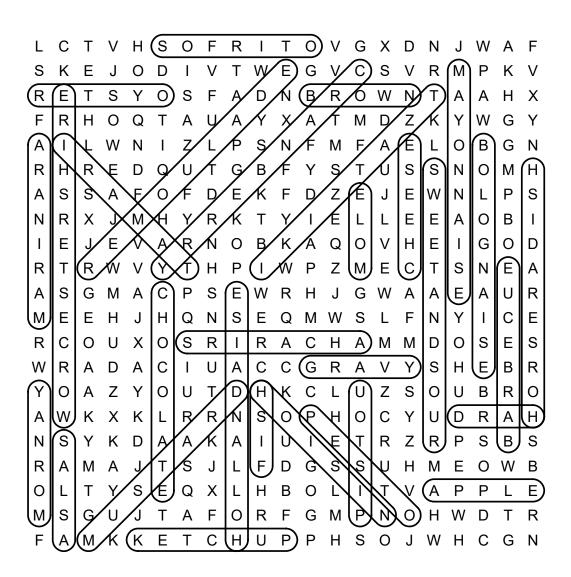

eele - All rights reserved. Permission to copy for single classroom use only. Not for public display.

| Name: | Date: |  |
|-------|-------|--|
|       |       |  |

# DIRECTIONS: Find and circle the vocabulary words in the grid. Look for them in all directions including backwards and diagonally.

# APPLE BARBECUE BOLOGNAISE BROWN CHEESE CHOCOLATE CRANBERRY FISH GRAVY HARD

# Feeling Saucey

С S Т 0 G Χ D 0 S C G D Ε G Τ G S S M S Ε Ζ Ε Ε S D Q 0 0 0 Ζ M Ε C Ε S G С Q S S Ε C 0 S M D S E S G Ζ Τ D S В R Ν S 0 0 С D Т S G S Ε 0 В 0 S G 0 G D Τ R C S С K K 0 G



HOISIN
HOLLANDAISE
HORSERADISH
KETCHUP
MARINARA
MAYONNAISE
MOLE
MORNAY
MUSTARD
OYSTER

PESTO
PISTOU
REMOULADE
SALSA
SOFRITO
SRIRACHA
SWEET AND SOUR
TAMARI
TZATZIKI
WORCESTERSHIRE

### Feeling Saucey

### Word Search

### SOLUTION