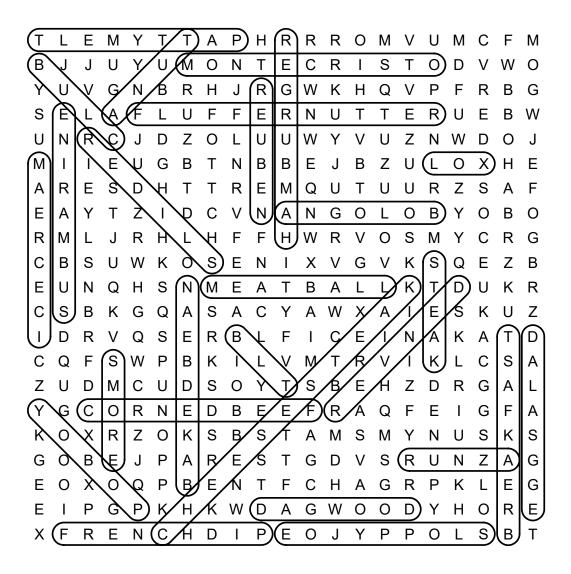

#### **COPYRIGHT**

© 2021 Kim White Steele - All rights reserved. Permission to copy for single classroom use only. Not for public display. DIRECTIONS: Find and circle the vocabulary words in the grid. Look for them in all directions including backwards and diagonally.

Baked Bean

**BLT** 

Bologna

Breakfast

Cheesesteak

Club

Corned Beef

Dagwood

Denver

Egg Salad

Fluffernutter

French Dip

Hamburger

Ice Cream

Lox

Meatball

Monte Cristo

Patty Melt

Po' Boy

Reuben

Runza

S'more

Slider

Sloppy Joe

Steak

Submarine

Tuna

### SOLUTION