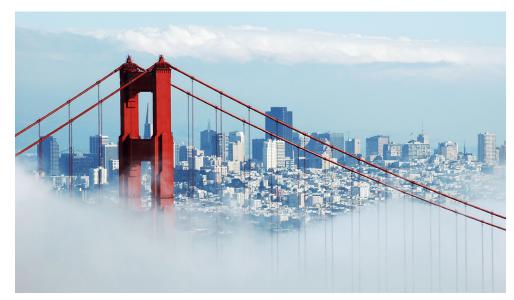

le classroom use only. Not for public display.

| Name: | Date |  |
|-------|------|--|
|       |      |  |

DIRECTIONS:
Find and circle the vocabulary words in the grid. Look for them in all directions including backwards and diagonally.

**ALCATRAZ BART BAY AREA** CABLE CAR CALIFORNIA CASTRO CHINATOWN **CHRONICLE** CIOPPINO COAST **EARTHQUAKE FOG GAY RIGHTS GIANTS GOLD RUSH GOLDEN GATE** HILLY **HIPPIES LIBERAL MISSION NOB HILL** NORTH BEACH **PARK PIER PRESIDIO PYRAMID** SOURDOUGH **TOURISM VICTORIAN WEST** 

# San Francisco

## Word Search

Χ 0 0 Ν G 0 Т G S S Μ U S Т Κ D G Χ S Ε O Ε 0 В D С В Ν Q W G Υ Ε Ζ S В С R S G 0 G C Ε 7 R C Н 0 S M 0 D С Q Χ Ν G S G S Ε D Y G В Κ 0 G С G C R Υ G C S 0 G D Ε C E Q Υ Ε 0 В C S Ν 0 Τ S X Ρ D G G Ζ K R Ε C G Н Ν R X Т Ε Ε Ρ С Υ Χ Ζ R Ζ Η М R Т Q



The Golden Gate Bridge and San Francisco on a foggy day.

# San Francisco

Word Search

## SOLUTION