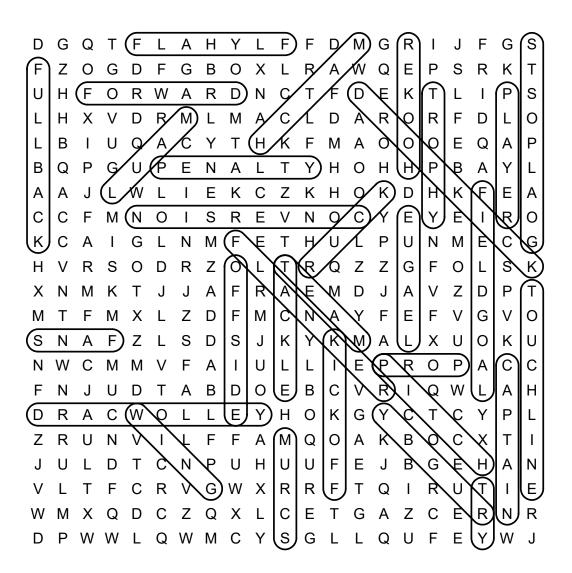

| Dat     | ۰.       |  |
|-----------|---------|----------|--|
| i tairio. | <br>Dui | $\sim$ . |  |

# DIRECTIONS: Find and circle the vocabulary words in the grid. Look for them in all directions including backwards and diagonally.

#### **CAPTAIN**

CONVERSION

DROP KICK

**FANS** 

FIELD GOAL

**FLANKER** 

**FLY-HALF** 

**FORWARD** 

**FULLBACK** 

**GOALPOSTS** 

**HOOKER** 

**KICKOFF** 

# RUGBY

## Word Search

L G R F G S G Q Τ D J G В 0 Q Ε K Т Ε S R 0 0 0 В Ε K C Ζ K D Ε 0 S C Ε R 0 M P C G S Ζ Ζ Ζ S K 0 Q G 0 Ε D Т Χ Ζ D S S 0 S D C C Ε 0 G C D Ζ 0 0 G Τ Q Ε С Ε Ζ G Ζ C S G M Q



LEAGUE

MATCH

MAUL

**OFFSIDE** 

**PENALTY** 

PITCH

PLAYER

PROP

**RUCK** 

RUGBY

**SCRUM** 

**TACKLE** 

**TEAM** 

TOUCHLINE

TROPHY

**TRY** 

WING

**YELLOW CARD** 



## SOLUTION