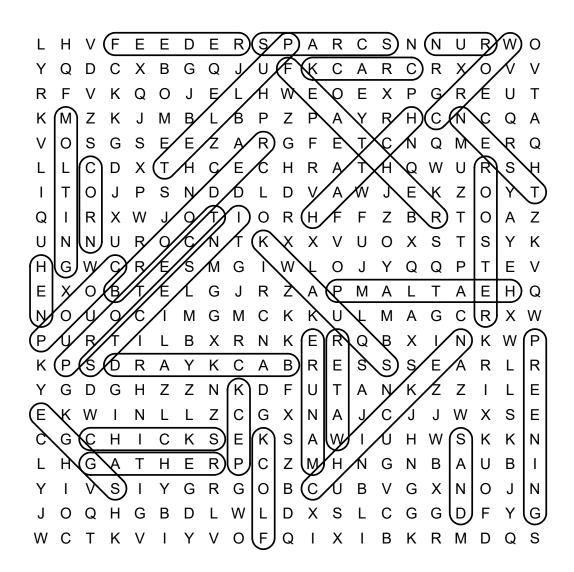

| M      | Н      | N         | G      | N      | B        | A      | U      | В      |        |
|        | Y   |   | V | S<br>L |          | Y<br>D | G       | R | G      | 0 | B<br>D | C<br>V | U<br>S | В         | v<br>C | G      | X        | N      | O<br>F | J      | N      |
|        | W U | C | T | н<br>К | G<br>V   | B<br>I | D<br>Y  | V | W<br>O | F | Q      | X<br>I | S<br>X | L         | B      | G<br>K | G<br>R   | D<br>M | F      | Y<br>Q | G<br>S |



| GATHER   | PREENING |
|----------|----------|
| НАТСН    | PROTECT  |
| HEATLAMP | PULLET   |
| HEN      | ROOSTER  |
| INSECTS  | RUN      |
| MANURE   | SAND     |
| MOLTING  | SCRAPS   |
| NEST     | SQUAWK   |
| PECK     | WATER    |

© 2022 puzzles-to-print.com

## **Raising Chickens**

### Word Search

## SOLUTION