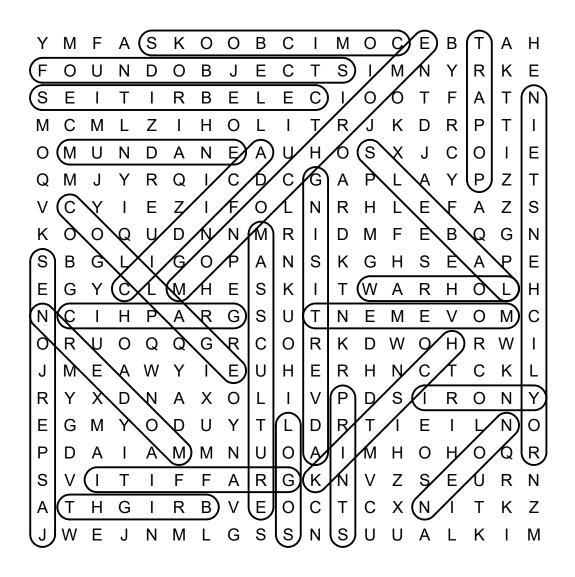

DIRECTIONS:
Find and circle the vocabulary words in the grid. Look for them in all directions including backwards and diagonally.

**ACIDIC** 

**ADVERTISING** 

**BRIGHT** 

**CELEBRITIES** 

**COLLAGE** 

**COMIC BOOKS** 

FOUND OBJECTS

**GRAFFITI** 

## Pop Apt Word Search

В С C F S K 0 M 0 E В Т M Α Η Ε C S M K Ε В 0 N Ε Н S 0 Ε 0 C D C G Ζ Τ Q Ζ S Z K 0 D D G S Н S G C Ν M R R G K D Ε Ε J M Ε R Η K R X D 0 D S X 0 Y G M Ν 0 D Q Ζ S G R Ν C C Ζ Н G E X K Ε G S S S M N K M

**IRONY** 

**JASPER JONES** 

KITSCH

**LABELS** 

LOGOS

MASS CULTURE

**MODERN** 

MONOCHROME

**MOVEMENT** 

MUNDANE

NEON

POP ART

**PRINTS** 

**ROY LICHENSTEIN** 

WARHOL

# Pop Apt Word Search

### SOLUTION