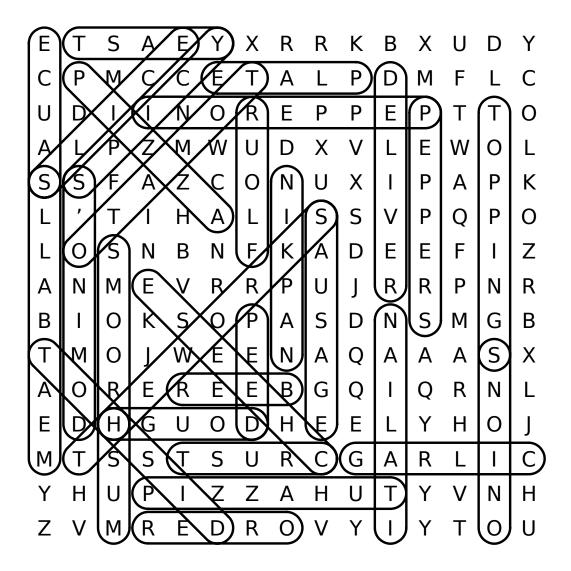

# DIRECTIONS: Find and circle the vocabulary words in the grid. Look for them in all directions including backwards and diagonally.

**BEER** 

**CHEESE** 

**CRUST** 

**DEEP** 

**DELIVER** 

DISH

DOMINO'S

**DOUGH** 

**FLOUR** 

**GARLIC** 

HOT

**ITALIAN** 

**MEATBALLS** 

**MUSHROOMS** 

NAPKIN

**ONIONS** 

**ORDER** 

**PEPPERONI** 

**PEPPERS** 

**PIZZA** 

PIZZA HUT

**PLATE** 

SAUCE

SAUSAGE

SLICE

**SPICY** 

THE WORKS

TOMATO

**TOPPINGS** 

**YEAST** 

# SOLUTION