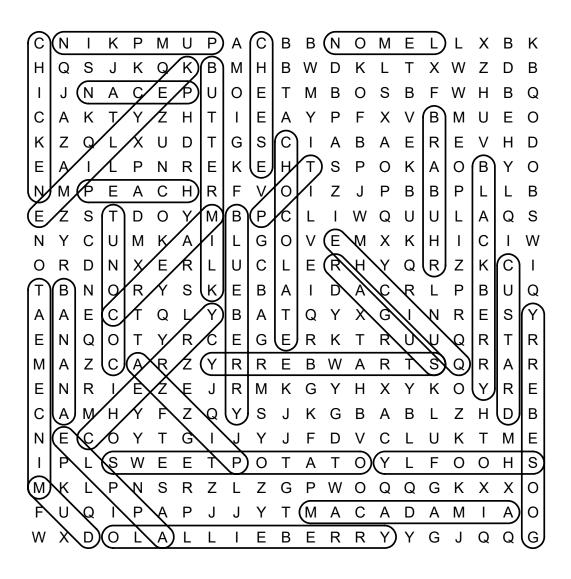

display. DIRECTIONS:
Find and circle the different kinds of pie in the grid.
Look for them in all directions including backwards and diagonally.

APPLE

BANANA

**BLACKBERRY** 

**BLUEBERRY** 

**BUTTERMILK** 

**CHEESE** 

**CHERRY** 

**CHICKEN** 

**CHOCOLATE** 

COCONUT

**CREAM** 

**CUSTARD** 

**GOOSEBERRY** 

**KEY LIME** 

**LEMON** 

MACADAMIA

MINCEMEAT

MUD

**OLALLIEBERRY** 

**PEACH** 

**PECAN** 

## Easy as Pie

Word Search

K M В В 0 M Ε Χ Ζ Q K В M Н В K L Т X W D В Q D 0 Ε 0 S В Q D G S C Н D Ε Ε Κ Ε S 0 Ζ Ε Q S Υ Ε Χ W R 0 S K D С Q Ε Υ В Α Q Υ Χ G S Υ Α C Т Ζ Ν R G Η Ε G С G С Ε M Τ Ρ 0 0 Н S Ζ С 0 Χ Ε В Ε R R Υ G Q Q G

**PIZZA** 

POT

**PUMPKIN** 

QUICHE

**RHUBARB** 

SHOOFLY

STRAWBERRY

**SUGAR** 

**SWEET POTATO** 



## Easy as Pie

Word Search

### SOLUTION