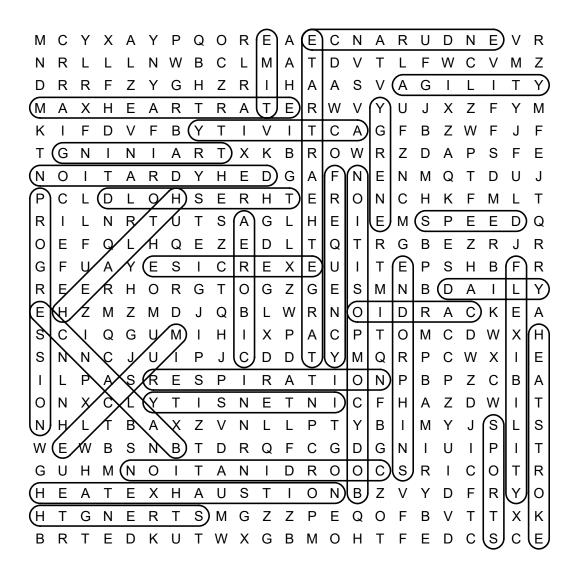

#### **DIRECTIONS:**

Find and circle the vocabulary words in the grid. Look for them in all directions including backwards and diagonally.

**ACTIVITY AEROBIC AGILITY BALANCE BODY COMPOSITION** CARDIO COORDINATION DAILY **DEHYDRATION ENDORPHINS ENDURANCE ENERGY EXERCISE FLEXIBILITY FREQUENCY HEALTH** HEAT EXHAUSTION

INTENSITY
MAX HEART RATE
MUSCLE
PROGRESSION
RESPIRATION
SPEED
SPORTS
STRENGTH
TARGET HEART RATE
THRESHOLD
TIME
TRAINING

HEAT STROKE

### SOLUTION