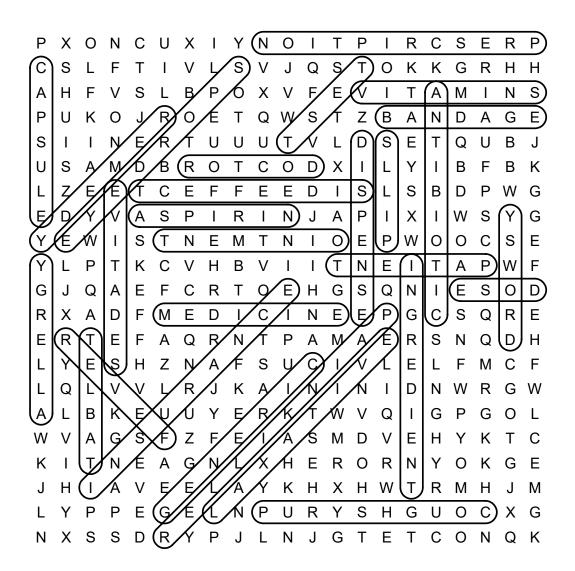

# DIRECTIONS: Find and circle the vocabulary words in the grid. Look for them in all directions including backwards and diagonally.

**ALLERGY** 

**ANTIBIOTIC** 

**ASPIRIN** 

**BANDAGE** 

**CAPSULE** 

**COUGH SYRUP** 

**DISPENSE** 

**DOCTOR** 

DOSE

**DROWSY** 

EYE DROPS

**FEVER** 

## Word Search

C Χ 0 C S E Χ U Υ Ν R R Ν S Ε Ζ В G Ε 0 Т S C В K Ζ C Ε S S G S 0 Υ Ν Ε S G S D G C R Q R M Ε S Ν D D G В Ε Υ G 0 Q G G Ε R 0 G Χ K Η S S Т X D G Ε С Q

**GENERIC** 

**INGREDIENT** 

**INSURANCE** 

LAXATIVE

**MEDICINE** 

**OINTMENT** 

**PAINKILLER** 

**PATIENT** 

PILLS

**PRESCRIPTION** 

**REMEDY** 

**SEDATIVE** 

SIDE EFFECT

**TABLET** 

**TEST** 

**VITAMINS** 