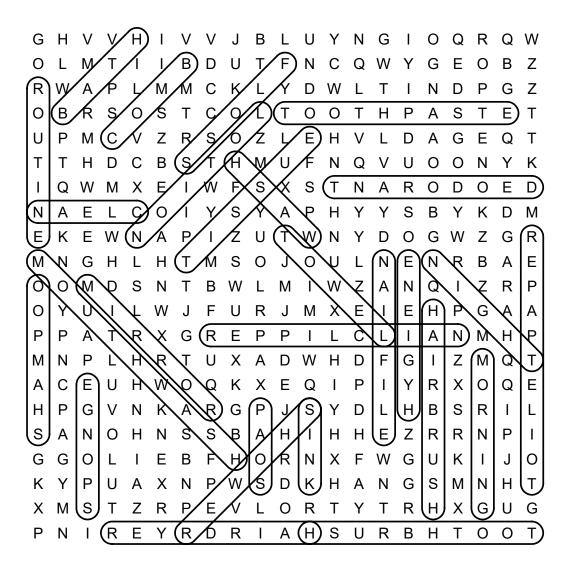

|
|-------|-------|--|
|       |       |  |

# DIRECTIONS: Find and circle the vocabulary words in the grid. Look for them in all directions including backwards and diagonally.

**BATH** 

**CLEAN** 

**COMB** 

**DEODORANT** 

**FLOSS** 

HAIR DRYER

**HAIRBRUSH** 

**HYGIENE** 

LOTION

**MIRROR** 

MORNING

MOUTHWASH

NAIL CLIPPER

NAIL FILE

**NIGHT** 

ROUTINE

SHAMPOO

**SHOWER** 

SINK

## Personal Hygiene

## Word Search

В G G Н Н U Ν 1 0 Q R Q W С G Ζ С S Ε Τ 0 В S Τ 0 S G 0 В 0 Υ K W X Ε Ν O D 0 Ε D S D K D 0 G G Ν G S Ε В Α Ε M 0 В Ζ O G 0 R Χ G R Ε C Ν M Н P C Q 0 Q Ε 0 Р G G S R D В Н S S В Ζ G G В 0 G 0 S Τ K Υ Ν D G Η G G S R D R 0 Т Ν

SOAP

**SPONGE** 

**TISSUE** 

TOILET PAPER

TOOTHBRUSH

**TOOTHPASTE** 

TOWEL

WASH



## Personal Hygiene

Word Search

### SOLUTION