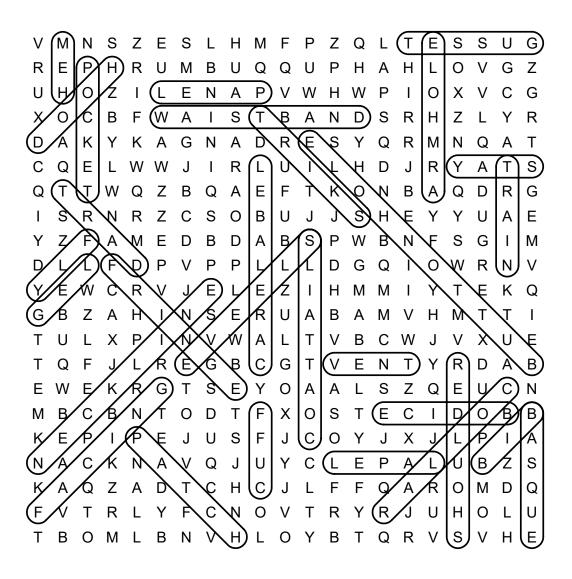

# DIRECTIONS: Find and circle the vocabulary words in the grid. Look for them in all directions including backwards and diagonally.

# ARMHOLE BASQUE BIB BODICE BUTTONHOLE CARE LABEL COATTAILS COLLAR CUFF

DART

**FACING** 

FLY
FRINGE
GUSSET
HEM
HOOD
LAPEL
LEG
NECKLINE
PANEL

POCKET
SHOULDER
SKIRT
SLEEVE
STAY
TRAIN
VENT
WAISTBAND

**PATCH** 

### SOLUTION