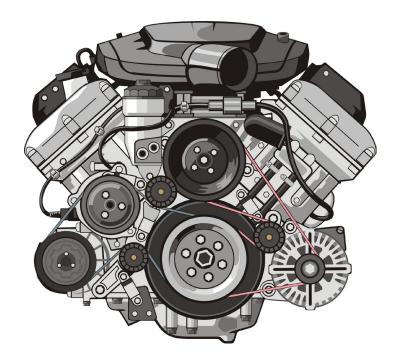

Cam Shaft Carburetor Connecting rod Crank Shaft Cylinder Block Cylinder Head Engine Valve

| Exhaust Manifold |     |
|------------------|-----|
| Flywheel         | Ra  |
| Fuel Injector    |     |
| Head Cover       | S   |
| Inlet Manifold   | Tł  |
| Oil Filter       | Thr |
| Oil Pump         | Tir |
| Oil Sump         | Tur |
|                  |     |

Piston

adiator Fan

Sensor

Spark Plug

Thermostat

Throttle Body

Timing chain

Turbo Charger