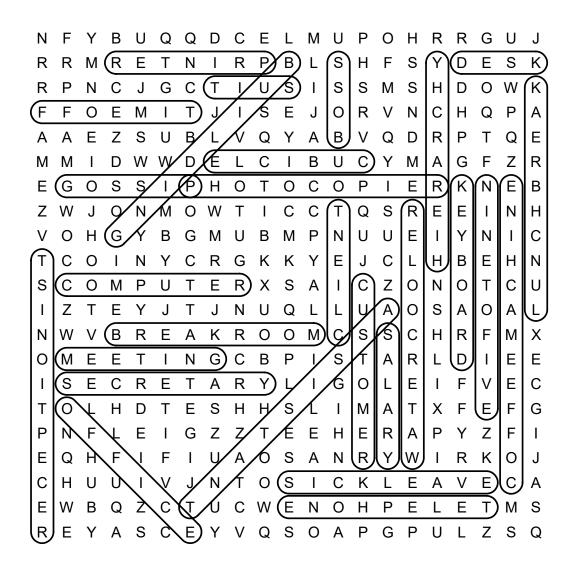

#### DIRECTIONS: Find and circle the vocabulary words in the grid. Look for them in all directions including backwards and diagonally.

Ν

R

R

F

A

Μ

E

Ζ

V

Т

S

Т

Ν

Ο

L

Т

Ρ

EQHF

С

Е

R E

ΗUU

W

В

Y

Q

A

ASSISTANT BOSS **BREAK ROOM** BUILDING CLIENT COFFEE MACHINE COMPUTER CUBICLE **CUSTOMER** DESK GOSSIP **HIERARCHY KEYBOARD** LUNCH BREAK MEETING NINE TO FIVE OFFICE PHOTOCOPIER PRINTER RECEPTIONIST SALARY SECRETARY SICK LEAVE SUIT **TELEPHONE** TIME OFF WATER COOLER

At the Office Word Search Q Q D С Е U Ο R R G U F Υ В U L Μ Ρ Н J R R Е Т Ν R Ρ В L S н F S Υ D Е S Κ Μ Т S S Ρ Ν С J G С Т U S Μ S Н D Ο W Κ F 0 Е Μ Т J S E 0 R V Ν С Н Q Ρ A I J Е Ζ S В Q Y В V Q D R Ρ Т Q Е A U L V Α Ζ I D Е С В С Υ G F R Μ D W W L I U Μ А Ο S S Ρ Ο Т Ο С 0 Ρ R Κ Ν Е G Н Т Е В S Е Ε W J 0 Ν Μ 0 т С С Т Q R N Н W I Ο Н G Y В G Μ U В Μ Ρ Ν U U E L Y Ν T С С 0 С R G С Κ Κ Е J L Н В Е Н Ν Y Y Ν С Ο Т Е R S С Ζ Ο Ο Т С Μ Ρ U Х Α Т Ν U Ζ S Т E Y Т J Ν U Q L L U Α 0 Α 0 Α L J С S R F W V В R Е А Κ R 0 S С Н Μ Х 0 Μ G С S Е Μ Е Е Т Ν В Ρ 1 Т Α R L D Т Е S Е С R E Т A R 1 G Ο L E L F V Ε С Y L S F Ο L Н D Т Е Н Н S А Х F Е G L L Μ Т F G Ζ Ζ Ζ F Ν E Т E Е Н Е R Α Ρ Y Т I

R

P G

YW

RKOJ

ETMS

Е

C A

S

Q

L

L

PULZ

A N

ICKLEAV

Ν

O A

ОНРЕ

S

S

UAOS

CWE

FΙ

VJNTO

ΤU

EYVQ

Z C

S C

© 2022 puzzles-to-print.com

# SOLUTION