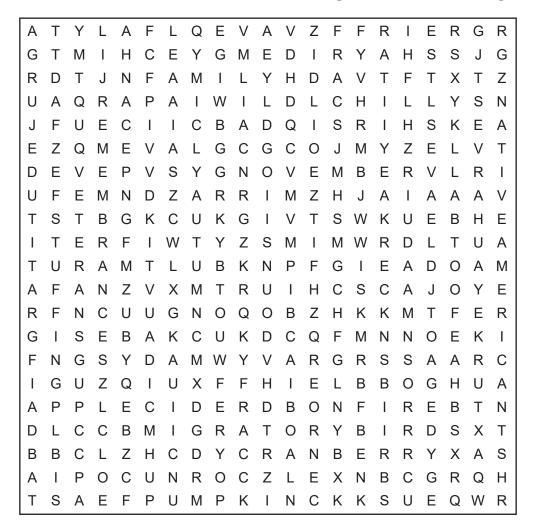

## November

WORD SEARCH DIRECTIONS: Find and circle the vocabulary words in the grid. Look for them in all directions including backwards and diagonally.

ACORN, APPLE CIDER, AUTUMN, BLACK FRIDAY, BONFIRE, CHILLY, CORNUCOPIA,
CRANBERRY, FAMILY, FEAST, FOOTBALL, GOBBLE, GRATITUDE, GRAVY, HARVEST, HAYRIDE,
LEAVES, MIGRATORY BIRDS, NATIVE AMERICAN, NOVEMBER, PECAN, PILGRIM, PUMPKIN,
REMEMBRANCE, SCARF, STUFFING, SWEATER, THANKSGIVING, TURKEY, VETERANS