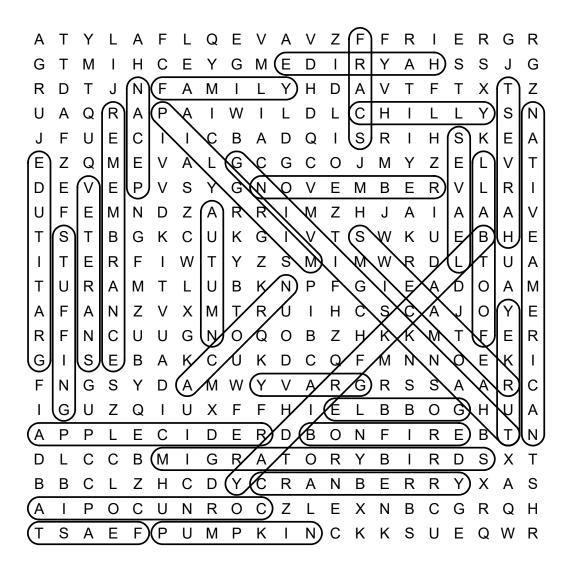

d under license from Dreamstime.com - Illustration 129385026 © 1enchik.

#### **COPYRIGHT**

© 2023 Kim White Steele LLC - All rights reserved. Permission to copy for single classroom, facility, or home use only. Not for public display.

| Name: | Date: |  |
|-------|-------|--|
|       |       |  |

## November

WORD SEARCH DIRECTIONS: Find and circle the vocabulary words in the grid. Look for them in all directions including backwards and diagonally.



ACORN, APPLE CIDER, AUTUMN, BLACK FRIDAY, BONFIRE, CHILLY, CORNUCOPIA,
CRANBERRY, FAMILY, FEAST, FOOTBALL, GOBBLE, GRATITUDE, GRAVY, HARVEST, HAYRIDE,
LEAVES, MIGRATORY BIRDS, NATIVE AMERICAN, NOVEMBER, PECAN, PILGRIM, PUMPKIN,
REMEMBRANCE, SCARF, STUFFING, SWEATER, THANKSGIVING, TURKEY, VETERANS



# November

Word Search

### SOLUTION