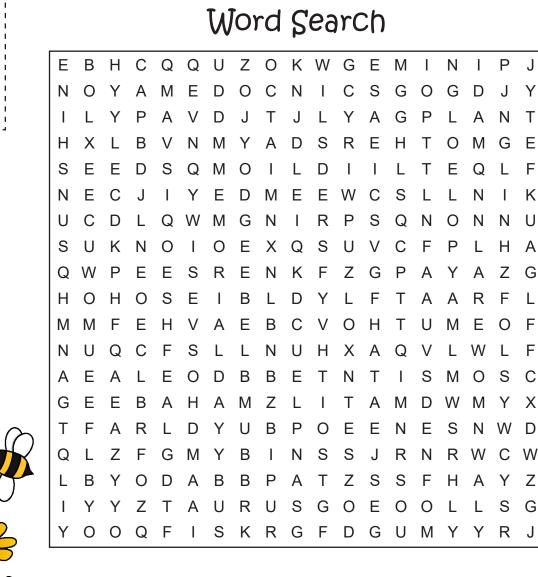

#### Name:

Date:

Merry Month of May

|                  | DIRECTIONS:<br>Find and circle the<br>vocabulary words<br>in the grid. Look<br>for them in all<br>directions including<br>backwards and<br>diagonally. |
|------------------|--------------------------------------------------------------------------------------------------------------------------------------------------------|
| i<br>I<br>I<br>E | diagonally.                                                                                                                                            |

BASEBALL BLOSSOM BUMBLEBEE BUTTERFLY CINCO DE MAYO

TINCO DE MAYO

FLOWERS

| GARDEN       | MO |
|--------------|----|
| GEMINI       |    |
| GREEN        |    |
| LADYBUG      |    |
| LAWNMOWER    |    |
| MAYPOLE      | SI |
| MEMORIAL DAY |    |
| MOM          | ٦  |

MOTHER'S DAY PIÑATA

PLANT

SEEDS

SPRING

SUNSHINE

TAURUS

TEACHER

© 2022 puzzles-to-print.com