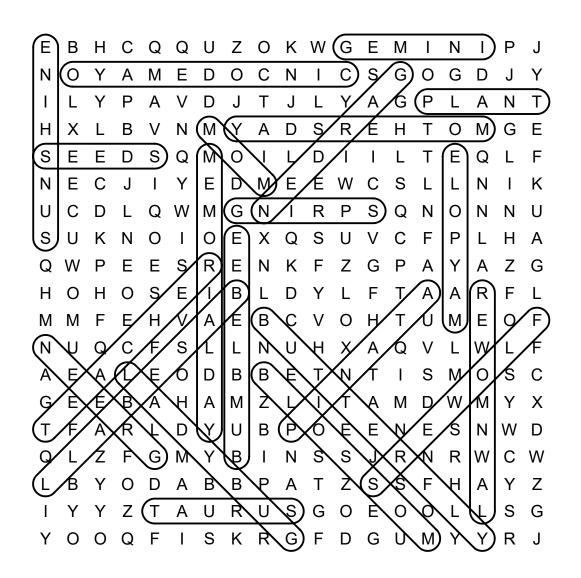

ards and<br>diagonally. |
|------------------|--------------------------------------------------------------------------------------------------------------------------------------------------------|
| i<br>I<br>I<br>E | diagonally.                                                                                                                                            |

BASEBALL BLOSSOM BUMBLEBEE BUTTERFLY CINCO DE MAYO

TINCO DE MAYO

FLOWERS



| GARDEN       | MO |
|--------------|----|
| GEMINI       |    |
| GREEN        |    |
| LADYBUG      |    |
| LAWNMOWER    |    |
| MAYPOLE      | SI |
| MEMORIAL DAY |    |
| MOM          | ٦  |

MOTHER'S DAY PIÑATA

PLANT

SEEDS

SPRING

SUNSHINE

TAURUS

TEACHER

© 2022 puzzles-to-print.com

## Merry Month of May Word Search

### SOLUTION