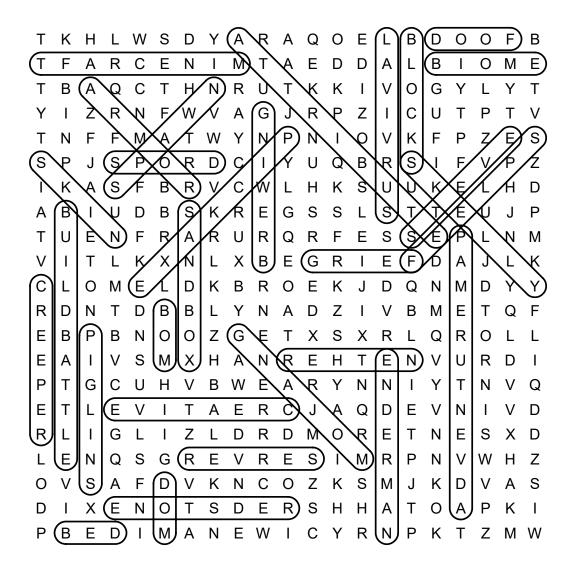

**COPYRIGHT**

© 2021 Kim White Steele - All rights reserved. Permission to copy for single classroom use only. Not for public display.

| Name: | <br>Date: |  |
|-------|-----------|--|
|       |           |  |

# DIRECTIONS: Find and circle the vocabulary words in the grid. Look for them in all directions including backwards and diagonally.

#### Adventure Map

Armor

**Attribute** 

Bed

**Biome** 

**Blocks** 



# Word Search

S K В D 0 0 0 Τ Ζ Ζ Ζ S K C S D Т S Χ Ε D K В D Ζ В 0 Ζ G Ε Χ S Χ G Q C Ε Q D Ε D Ε Η S Κ Ν С Ζ S 0 S Н 0 Ε Ε В R



Brewing

**Build Battle** 

Creative

Creeper

Drops

Enderman

Food

Grief

Minecraft

Mob

Mod

Mojang

Nether

Pickaxe

Piglins

Redstone

Sandbox

Server

Skelly

Skin

Spawn

Spleef

Steve

Survival

# MINECRAFT

# Word Search

### SOLUTION