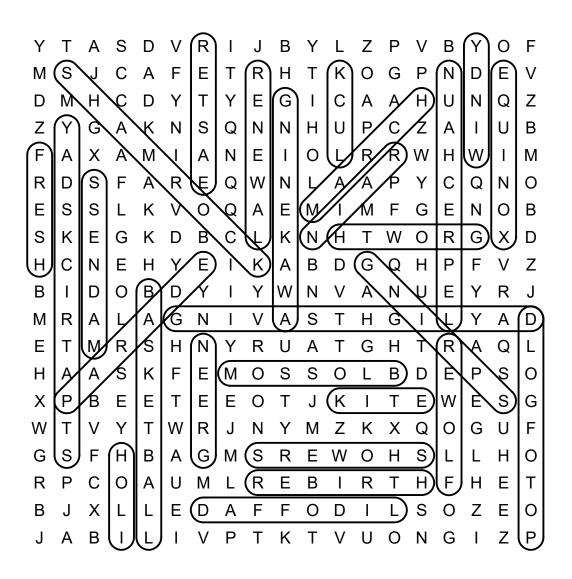

ST. PATRICK'S DAY

WINDY

WORD SEARCH DIRECTIONS: Find and circle the vocabulary words in the grid. Look for them in all directions including backwards and diagonally.

В S V R J Υ Ζ Ρ V В Υ 0 S C M Τ R Η K 0 G Ε V Т Ε G C Α Η Q Ζ G S Ν Η U C Ζ В Q Α Ε 0 M S 0 Q Α G Ε Ν В Ε M M 0 C Ε G D L K Ν Η Т W 0 R G X D Z Η Ε K В D G Q Υ 0 D Ν G G Н S G Η Q S S S Н S Ε Μ 0 0 В D E 0 Χ Т Ε Ε 0 Т J Τ Ε W S G W Т R J Ν Υ M Ζ K X Q 0 G F S R Ε W S S G M 0 Н Η 0 G U M L R Ε В R Т Н Н Ε Т Ζ D Ε 0 Α В Ρ Т K Т U 0 Ν G Ζ

## SOLUTION