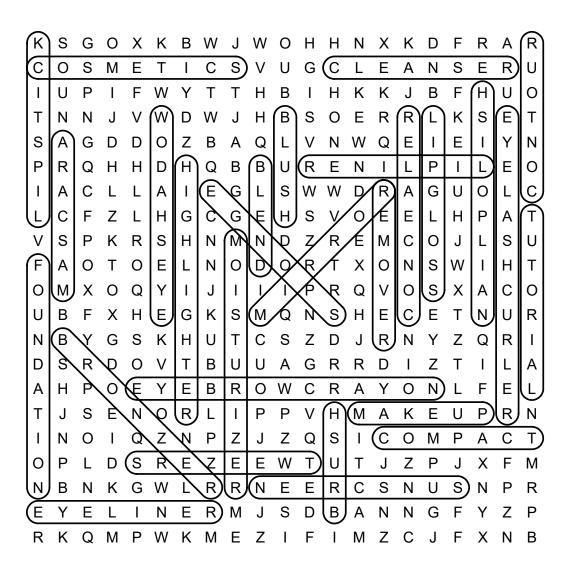

opy for single classroom use only. Not for public display.

| Name: |  | Date: |  |
|-------|--|-------|--|
|-------|--|-------|--|

# DIRECTIONS: Find and circle the vocabulary words in the grid. Look for them in all directions including backwards and diagonally.

**BLEND** 

**BLUSH** 

**BRONZER** 

**BRUSH** 

**CLEANSER** 

**COMPACT** 

**CONCEALER** 

**CONTOUR** 

COSMETICS

EYEBROW CRAYON

EYELASH CURLER

**EYELINER** 

**EYESHADOW** 

## Makeup word search

S С S G С Ε S Ε R U K 0 Ε S Q G Ν В Q G С Т G G S Ε Ε 0 S D Ζ Ε C 0 X 0 S 0 Q C 0 Н Ζ R S G Ζ R R D 0 В R Ζ Ζ C 0 7 Z R S G Ζ Р Ζ С M Ε Ζ M

HIGHLIGHTER

**MASCARA** 

REMOVER

LIP GLOSS

GLU33

MIRROR

**SPONGE** 

LIP LINER

MOISTURIZER

**SUNSCREEN** 

LIPSTICK

NAIL POLISH

TUTORIAL



## Makeup word search

### SOLUTION