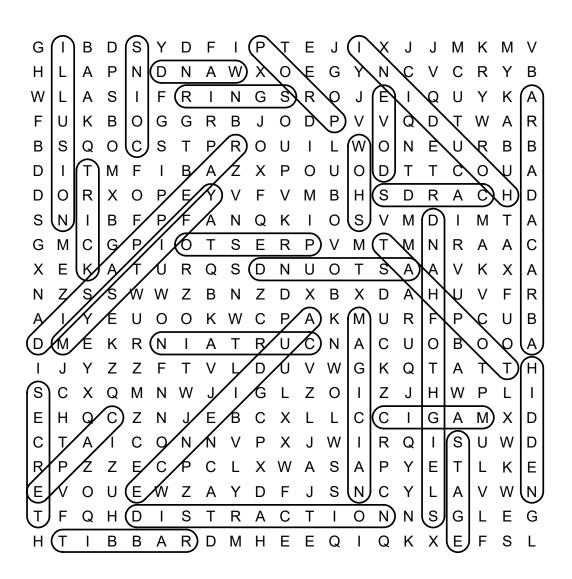

## Word Search

### Word Search

ABRACADABRA, ASTOUND, AUDIENCE,

CAPE, CARDS, COINS, CURTAIN, DISAPPEAR,

DISTRACTION, DOVE, HIDDEN, HOUDINI,

ILLUSION, MAGIC, MAGICIAN, MYSTIFY, PRESTO,

PROP, RABBIT, RINGS, SECRET, SHOW, SLEIGHT OF

HAND, STAGE, TOP HAT, TRICK, WAND

DIRECTIONS:
Find and circle the vocabulary words in the grid. Look for them in all directions including backwards and diagonally.

S D D Ε S S Ε Ζ Ζ Χ D Ζ G K G C G Т Q D S Ε G МН S D Ε Ε Q Q

### SOLUTION