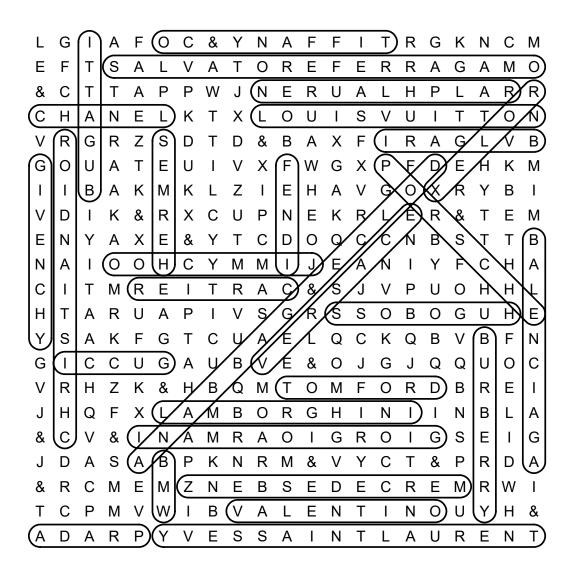

copy for single classroom use only. Not for public display. DIRECTIONS: Find and circle the luxury brands in the grid. Look for them in all directions including backwards and diagonally.

Balenciaga

**BMW** 

Bugatti

Burberry

**BVLGARI** 

Cartier

Chanel

Christian Dior

Dolce & Gabbana

Fendi

Giorgio Armani



# Lap of Luxury

### **WORD SEARCH**

G 0 R G K С R 0 Ε Κ G 0 M Ζ Ε В G 0 C Т Q C S В Ε C S S Ε G G C U C K В G 0 Ε В Q 0 В 0 В S C D D K Ν Ζ Ε Ε C Ε D В Н D Ε S S Т R Ε Τ R Α Ν L Α Ν

Givenchy

Gucci

Hermes

Hugo Boss

Jimmy Choo

Lamborghini

Louis Vuitton

Mercedes-Benz

Porsche

Prada

Ralph Lauren

Rolex

Salvatore Ferragamo

Tiffany & Co.

Tom Ford

Valentino

Versace

Yves Saint Laurent

© 2021 puzzles-to-print.com

## Lap of Luxury

### **WORD SEARCH**

### SOLUTION