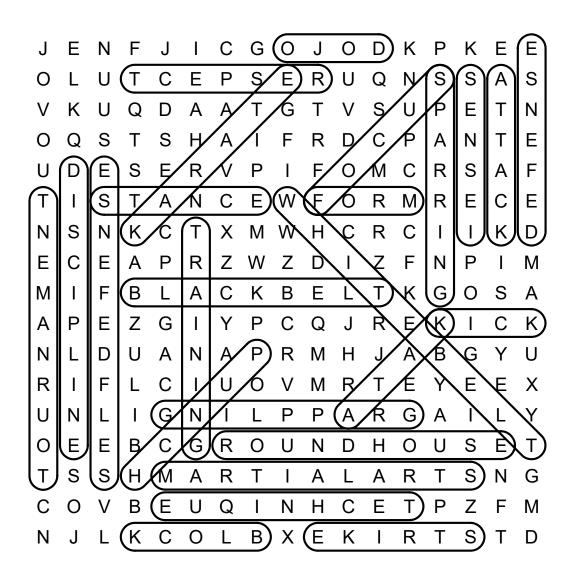

m in all directions including backwards and diagonally.

**ATTACK** 

**BLACK BELT** 

**BLOCK** 

**DEFENSE** 

DISCIPLINE

DOJO

**FOCUS** 

**FORM** 

GRAPPLING

# Karate

## Word Search

C G K Ε Ν F J 0 0 D K P Ε Ε O S Ε S S R U Q Ν S Α V K Q D Т G S U P Ε Т Ν S S 0 Q Т R D Р Т E Ε U D S E 0 M C S F S Ε Τ C E 0 R M R C E Ν K C X M C C K D E C Ε P R Z Z D Z M F S M В E K G Α A Ε Z G Q J R Ε K C K Ν D U Α A M Н A В G Y U E R C U 0 M R E Ε X U Ν П G P G Α L Y 0 Ε Ε В C G R 0 Ν D Н 0 S Ε Τ Τ S S R Ν Н M Т A R Т S G C E C Т P Z 0 В Q Н Ε F M C S K 0 В X Ε K R Т Τ D



KARATE

KATA

**KICK** 

MARTIAL ARTS

**PUNCH** 

**RESPECT** 

**ROUNDHOUSE** 

SELF-DEFENSE

SENSEI

SPARRING

**STANCE** 

STRIKE

**TECHNIQUE** 

**TOURNAMENT** 

TRAINING

WHITE BELT

## Kapate Word Search

## SOLUTION