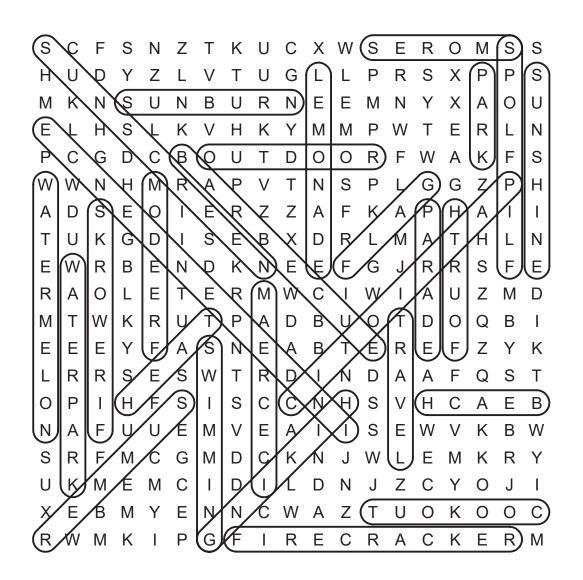

SUNSHINE

SWIMMING

TRAVEL

WATERMELON

WATERPARK

WORD SEARCH DIRECTIONS: Find and circle the vocabulary words in the grid. Look for them in all directions including backwards and diagonally.

| <br> |   |   |   |   |   |   |   |   |   |   |   |   |   |   |   |   |   |   |
|------|---|---|---|---|---|---|---|---|---|---|---|---|---|---|---|---|---|---|
| S    | С | F | S | Ν | Ζ | Т | Κ | U | С | Х | W | S | Е | R | 0 | Μ | S | S |
| Н    | U | D | Y | Ζ | L | V | Т | U | G | L | L | Ρ | R | S | Х | Ρ | Ρ | S |
| Μ    | Κ | Ν | S | U | Ν | В | U | R | Ν | Е | Е | Μ | Ν | Υ | Х | А | 0 | U |
| Е    | L | Н | S | L | Κ | V | Н | Κ | Υ | Μ | Μ | Ρ | W | Т | Е | R | L | Ν |
| Ρ    | С | G | D | С | В | 0 | U | Т | D | 0 | 0 | R | F | W | А | Κ | F | S |
| W    | W | Ν | Н | Μ | R | А | Ρ | V | Т | Ν | S | Ρ | L | G | G | Ζ | Ρ | Н |
| А    | D | S | Е | 0 | Ι | Е | R | Ζ | Ζ | А | F | Κ | А | Ρ | Η | А | Ι | Ι |
| Т    | U | Κ | G | D | Ι | S | Е | В | Х | D | R | L | М | А | Т | Н | L | Ν |
| Е    | W | R | В | Е | Ν | D | Κ | Ν | Е | Е | F | G | J | R | R | S | F | Е |
| R    | А | 0 | L | Е | Т | Е | R | Μ | W | С | Ι | W | Ι | А | U | Ζ | Μ | D |
| М    | Т | W | Κ | R | U | Т | Ρ | А | D | В | U | 0 | Т | D | 0 | Q | В | Ι |
| Е    | Е | Е | Y | F | А | S | Ν | Е | А | В | Т | Е | R | Е | F | Ζ | Y | Κ |
| L    | R | R | S | Е | S | W | Т | R | D | Ι | Ν | D | А | А | F | Q | S | Т |
| 0    | Ρ | Т | Н | F | S | Ι | S | С | С | Ν | Н | S | V | Н | С | А | Е | В |
| Ν    | А | F | U | U | Е | Μ | V | Е | А | Ι | Ι | S | Е | W | V | Κ | В | W |
| S    | R | F | Μ | С | G | Μ | D | С | Κ | Ν | J | W | L | Е | М | Κ | R | Υ |
| U    | Κ | Μ | Е | Μ | С | Ι | D | Ι | L | D | Ν | J | Ζ | С | Y | 0 | J | Ι |
| Х    | Е | В | М | Y | Е | Ν | Ν | С | W | А | Ζ | Т | U | 0 | Κ | 0 | 0 | С |
| R    | W | Μ | Κ | Ι | Ρ | G | F | Ι | R | Е | С | R | А | С | Κ | Е | R | Μ |