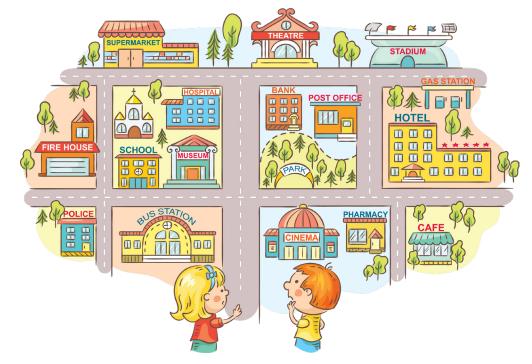

DIRECTIONS: Find and circle the vocabulary words in the grid. Look for them in all directions including backwards and diagonally.

> AIRPORT BAKERY BANK BIKE PATH BUS STOP CAFE CHURCH CINEMA CROSSWALK FACTORY FIREHOUSE GARAGE GAS STATION HOSPITAL HOTEL LIBRARY MUSEUM PARKING LOT PHARMACY PLAYGROUND POLICE STATION POST OFFICE RESTAURANT SCHOOL SIDEWALK STADIUM STREETLIGHT SUPERMARKET THEATER TRAFFIC LIGHT TRAIN STATION Z00