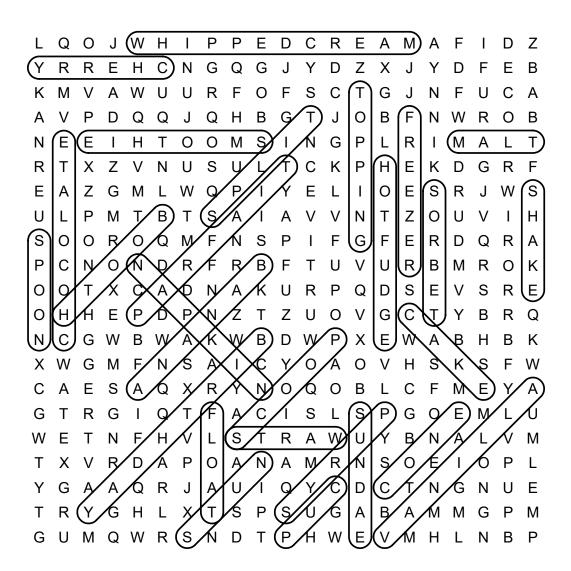

YRIGHT**

© 2022 Kim White Steele - All rights reserved. Permission to copy for single classroom use only. Not for public display.

| Name: | Date: |  |
|-------|-------|--|
|       |       |  |

DIRECTIONS:
Find and circle the vocabulary words in the grid. Look for them in all directions including backwards and diagonally.



## Ice Cream

## Word Search

0 J W H D С Ε Α M Q D C G Q G D Ζ Χ Т G Q G 0 В В 0 M S Τ S Н X D Ζ 0 Ε S R G S Ζ 0 S 0 0 Ε С D 0 U K С D D S R 0 Ζ R Ζ G C C G В Ε S 0 В Τ S G G 0 В S C D Q C Т G Ε S M G В Ε

BANANA **CUP PARFAIT STRAW BIRTHDAY FLOAT** SCOOP SUNDAE **BOOTH FREEZER** SHAKE **SYRUP** CAKE **HOT FUDGE SMOOTHIE TOPPING CHERRY MALT** SORBET VANILLA **CHOCOLATE** WHIPPED CREAM NAPKIN **SPLIT NUTS** CONE **SPOON** 

# Ice Cream

## Word Search

### SOLUTION