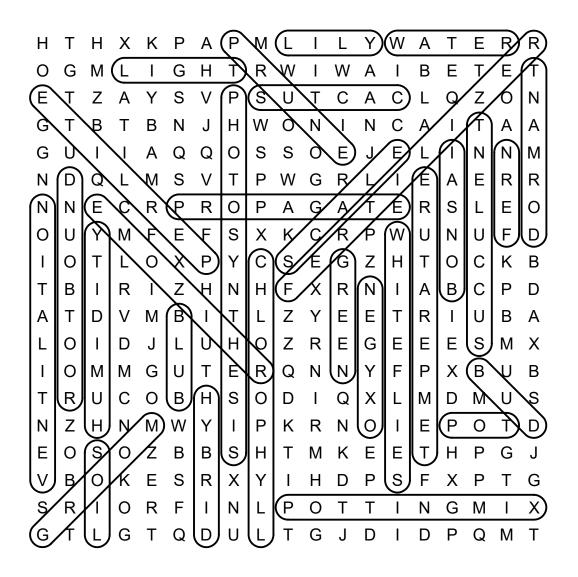

3 © Macrovector.

### **COPYRIGHT**

© 2023 Kim White Steele LLC - All rights reserved. Permission to copy for single classroom, facility, or home use only. Not for public display.

| Name: | Date: |  |
|-------|-------|--|
|       |       |  |

# DIRECTIONS: Find and circle the vocabulary words in the grid. Look for them in all directions including backwards and diagonally.

BONSAI

BUD

**BULB** 

**CACTUS** 

**CHLOROPHYLL** 

DORMANT

**FERN** 

**FERTILIZER** 

**GREEN** 

**GROOM** 

HUMIDITY

# Houseplants

## Word Search





LILY

**OXYGEN** 

**PERLITE** 

**PHOTOSYNTHESIS** 

POT

POTTING MIX

**PROPAGATE** 

**PRUNE** 

RHIZOME

**ROOT BOUND** 

**SCALE** 

SOIL

**SUCCULENT** 

**TEMPERATURE** 

**VENTILATION** 

WATER

WHITEFLIES



## Houseplants

Word Search

### SOLUTION