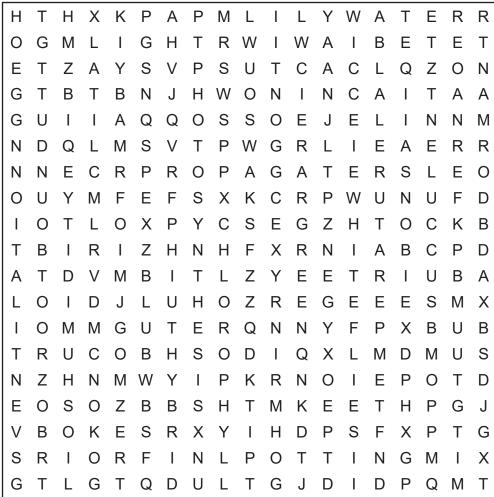

# DIRECTIONS: Find and circle the vocabulary words in the grid. Look for them in all directions including backwards and diagonally.

BONSAI

BUD

**BULB** 

**CACTUS** 

**CHLOROPHYLL** 

DORMANT

**FERN** 

**FERTILIZER** 

**GREEN** 

**GROOM** 

HUMIDITY

## Word Search

LILY

**OXYGEN** 

**PERLITE** 

**PHOTOSYNTHESIS** 

POT

POTTING MIX

**PROPAGATE** 

**PRUNE** 

RHIZOME

**ROOT BOUND** 

**SCALE** 

SOIL

**SUCCULENT** 

**TEMPERATURE** 

**VENTILATION** 

WATER

WHITEFLIES