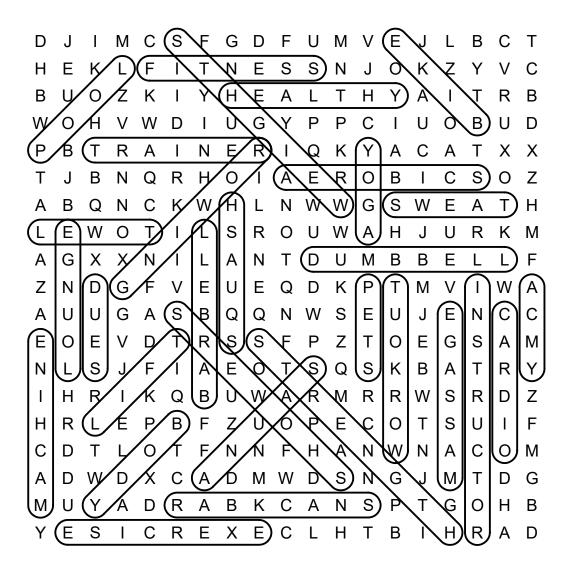

bulary words in the grid. Look for them in all directions including backwards and diagonally.

**AEROBICS BARBELL BIKE BODY** CARDIO **DUES DUMBBELL EXERCISE FITNESS HEALTHY INSTRUCTOR** LIFT LOUNGE MACHINE **MASSAGE POOL** ROWING SAUNA **SHOWERS SNACK BAR SQUASH** STEP STRENGTH **SWEAT TOWEL** TRAINER **WEIGHTS** WORKOUT **YMCA YOGA** 

# At the Health Club

## Word Search

G F D C S D U M V Ε J В C Ζ C Ν Ε S S 0 K K Ε Н Н В G Υ P Ρ C В W U 0 D Т R Q K Т X Υ Ε В Н 0 R 0 В C S 0 G S Ε Т W S K X Ν Т D M В В E G Ε Т Ζ D Ε U Q D K Р W Α S Q Ε Q W S Ε C C Ν Ε Т S S Ζ Т 0 Ε G S 0 D R Α M S Α Ε 0 S Q S K В R S Ζ Q В R M R R D L В Ζ Р C S F 0 E 0 U Н Т Т Ν Ν Н Ν C 0 M W D C D S G Т G D M Ν M D D R В K C Ν S P Т G 0 В C R Ε Ε C X L Н Τ В Η R Α D



## At the Health Club

Word Search

## SOLUTION