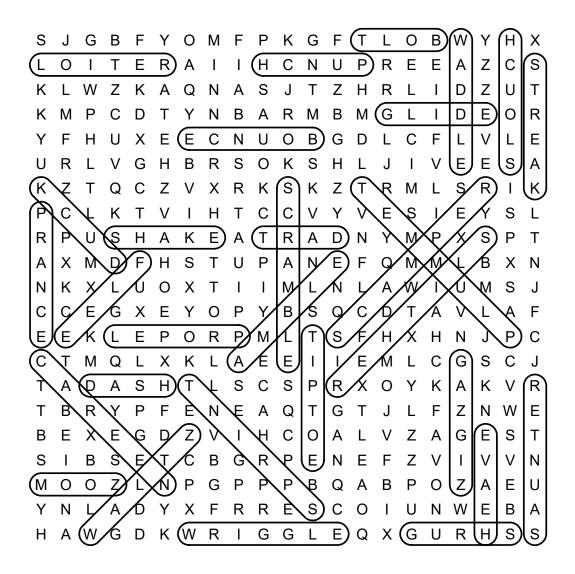

rights reserved. Permission to copy for single classroom use only. Not for public display.

| Name: | Date: |  |
|-------|-------|--|
|       |       |  |

# DIRECTIONS: Find and circle the vocabulary words in the grid. Look for them in all directions including backwards and diagonally.

**AMBLE** 

**BOLT** 

**BOUNCE** 

**CAREEN** 

DART

**DASH** 

**DUCK** 

**FLEE** 

**GLIDE** 

**HEAVE** 

## Let's Get Moving

### Word Search

0 Κ G 0 С S Ζ Ζ U Т В В G Ε 0 R Ν M D C D R S 0 S X S Ζ K S Т S Q Т Q С G X Ε С 0 Ε S Χ Ν G Ζ Ζ В Ε Ζ G 0 Ζ G В Q Α В Ε 0 Υ S C 0 В



PLUMMET
PRANCE
PROPEL
PUNCH
SAUNTER
SCAMPER
SCRAMBLE

SHAKE

SHRUG

LOITER

GGL

E Q

X G

STREAK TIPTOE WADDLE WALTZ WRIGGLE ZIGZAG ZOOM

S

**SLITHER** 

**SLOUCH** 

SPRINT

### Let's Get Moving

Word Search

### SOLUTION