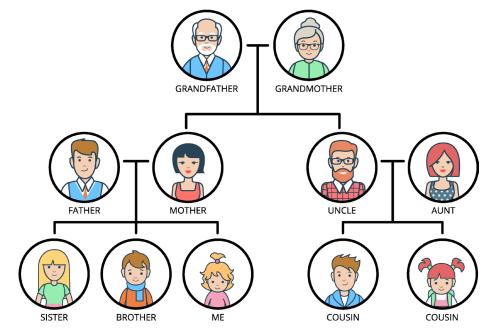

ublic display.

| Name: | Date: |  |
|-------|-------|--|
|       |       |  |

# DIRECTIONS: Find and circle the vocabulary words in the grid. Look for them in all directions including backwards and diagonally.

ANCESTOR
ARCHIVES
AUNT
BRICK WALL
COLLATERAL
CONSANGUINITY
COUSIN
DESCENDANT

FAMILY TREE

DNA

**FATHER** 

**FIRST** 

**GEDCOM** 

**GENEALOGY** 

**GENERATION** 

LINEAGE

MAIDEN NAME

**MATERNAL** 

**MOTHER** 

**NICKNAME** 

PASSENGER LIST

**PASSPORT** 

**PATERNAL** 

**PEDIGREE** 

RELATIVES

**REMOVED** 

**UNCLE** 

VITAL RECORD

## Genealogy Word Search

Ε S 0 S Q Ε G D M Ν Н 0 G S Ζ D Ε Η Ν Q G 0 D S С В Ζ Ε C S M Q W R Ε Ζ D Χ K M Α 0 В Ζ G Ν Т S G Ν Ν S G D E Ζ Ε Р S Ε D В Ε 0 0 R Τ 0 Ε G R S C D C S 0 G S 0 Ε S D Ε D R Ε S D R R 0 G В C Ε C 0 0 G Ρ Ζ D R R G Η K





### SOLUTION