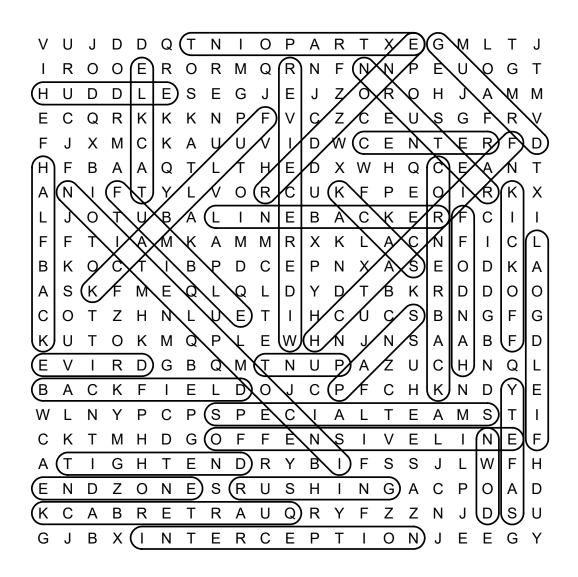

|            |   | Ν      |   |
| FIELD GOAL     |            |   | Т      |   |
| FULLBACK       |            |   |        |   |
| FUMBLE         |            |   | D<br>A |   |
| TOMBLE         |            |   | B      |   |
| GUARD          |            | 0 |        |   |
| HALFBACK       | PUNT       |   |        |   |
| HAND OFF       | QUARTERBAC |   |        |   |
| HUDDLE         | RED ZONE   |   |        |   |
| INCOMPLETION   | RETURN     |   |        |   |
| INTERCEPTION   | RUSHING    |   |        |   |
| KICKOFF        | SACK       |   |        |   |
| LINEBACKER     | SAFETY     |   |        |   |
| OFFENSIVE LINE | SNAP       |   |        |   |
|                |            |   |        |   |

V

Т

Н





TIGHT END WIDE RECEIVER



Word Search

# SOLUTION