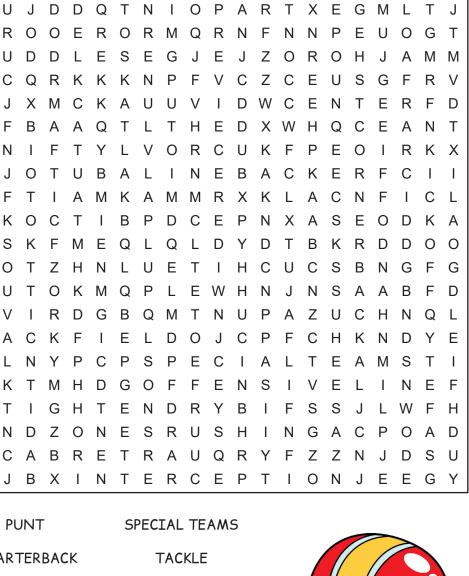

#### DIRECTIONS: Find and circle the vocabulary words in the grid. Look for them in all directions including backwards and diagonally.

|                | E          | С | Q      | R |
|----------------|------------|---|--------|---|
|                | F          | J | Х      | Μ |
| BACKFIELD      | н          | F | В      | А |
| CENTER         |            |   | Ι      |   |
| CORNERBACK     |            |   | 0      |   |
|                |            |   | Т      |   |
| DOWN           |            |   | 0      | - |
| DRIVE          |            |   | K<br>T |   |
| END ZONE       |            |   | Т      |   |
| EXTRA POINT    | E          | V | Ι      | R |
| FAIR CATCH     | В          | А | С      | Κ |
|                |            |   | Ν      |   |
| FIELD GOAL     |            |   | Т      |   |
| FULLBACK       |            |   |        |   |
| FUMBLE         |            |   | D<br>A |   |
| TOMBLE         |            |   | B      |   |
| GUARD          |            | 0 |        |   |
| HALFBACK       | PUNT       |   |        |   |
| HAND OFF       | QUARTERBAC |   |        |   |
| HUDDLE         | RED ZONE   |   |        |   |
| INCOMPLETION   | RETURN     |   |        |   |
| INTERCEPTION   | RUSHING    |   |        |   |
| KICKOFF        | SACK       |   |        |   |
| LINEBACKER     | SAFETY     |   |        |   |
| OFFENSIVE LINE | SNAP       |   |        |   |
|                |            |   |        |   |

V

Т

Н

TIGHT END WIDE RECEIVER

Word Search