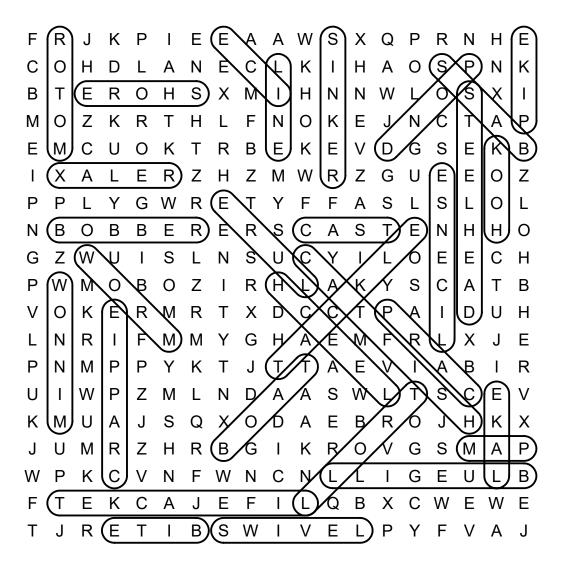

|-------|--|
|       |       |  |

# DIRECTIONS: Find and circle the vocabulary words in the grid. Look for them in all directions including backwards and diagonally.

BASS

BITE

**BLUEGILL** 

**BOAT** 

**BOBBER** 

**CARP** 

**CAST** 

**CATFISH** 

**CRAPPIE** 

HOOK

**ICE** 

LAKE

## Let's Go Fishing

### Word Search

W Ε Α Α S Χ Q Ε Ε C K S K Н Ε Н S X Н 0 S M Ν Ν X Ζ M 0 K Ε C Τ В Ε Ε S Ε K Ζ 0 Ζ Т S S 0 В Ε Ε S C S Ε Ν 0 Ν S S G Ζ C 0 Ε Ε C Н Y Ζ C Н Y S Т В K Ε R D C C D M Τ X Η G X R S S C Ε Z M D S R Q X 0 D Α Ε В J K X Z В S M G K 0 G C G Ε В S В Α J



LEECH

**LICENSE** 

LIFE JACKET

LINE

**LURE** 

MAP

**MINNOW** 

**MOTOR** 

PIKE

POND

RELAX

SHORE

SINKER

**STEELHEAD** 

**SWIVEL** 

**TACKLE** 

**TROLL** 

WORM

### Let's Go Fishing

Word Search

### SOLUTION