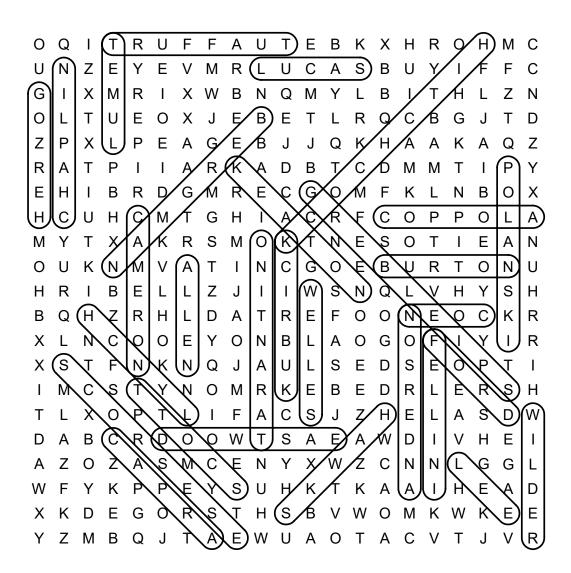

© 2020 Kim White Steele - All rights reserved. Permission to copy for single classroom use only. Not for public display. DIRECTIONS:
Find and circle the
ALL CAP NAMES
in the grid. Look
for them in all
directions including
backwards and
diagonally.

Woody ALLEN
Wes ANDERSON
Ingmar BERGMAN
Tim BURTON
James CAMERON
Frank CAPRA
Charlie CHAPLIN
Joel COEN
Francis Ford COPPOLA

## Film Directors

Word Search

U C Ζ G Y G S S S 0 0 S E D S Ζ Ε D S S S Ε Ζ Α 0 Τ Α С



Clint EASTWOOD
Federico FELLINI
John FORD
Howard HAWKS
Werner HERZOG
Alfred HITCHCOCK
Buster KEATON
Stanley KUBRICK
Spike LEE
George LUCAS

Sidney LUMET
David LYNCH
Roman POLANSKI
Martin SCORSESE
Ridley SCOTT
Steven SPIELBERG
Quentin TARANTINO
Francois TRUFFAUT
Orson WELLES
Billy WILDER

# Film Directors

Word Search

### SOLUTION