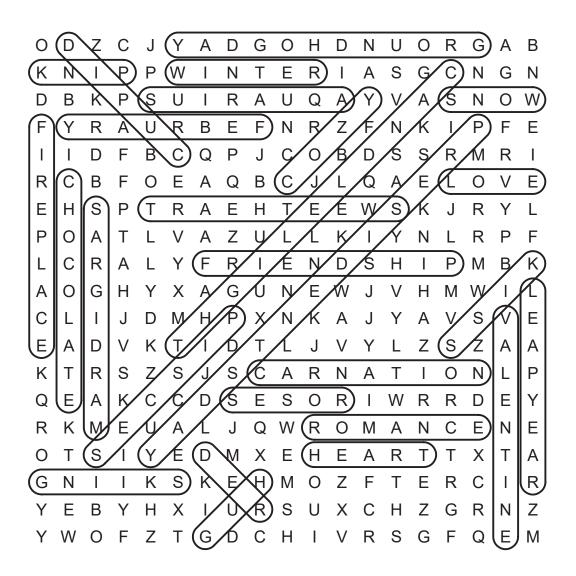

AQUARIUS CANDLELIGHT

CARNATION

CHOCOLATE

COZY

**CUPID** 

**FEBRUARY** 

**FIREPLACE** 

FRIENDSHIP

GROUNDHOG DAY

**HEART** 

HUG

**KISS** 

LEAP YEAR

LOVE

MARDI GRAS

PINK

**PISCES** 

PRESIDENTS DAY

RED

**ROMANCE** 

**ROSES** 

SKIING

SNOW

**SWEETHEART** 

**VALENTINE** 

**WINTER** 

WORD SEARCH DIRECTIONS: Find and circle the vocabulary words in the grid. Look for them in all directions including backwards and diagonally.

| 0 | D   | Z | С | J | Υ | Α | D | G | 0 | Н | D | N | U | 0 | R | G | Α | В |
|---|-----|---|---|---|---|---|---|---|---|---|---|---|---|---|---|---|---|---|
| K | Ν   | 1 | Р | Р | W | I | Ν | Т | Ε | R | I | Α | S | G | С | Ν | G | Ν |
| D | В   | K | Р | S | U | I | R | Α | U | Q | Α | Υ | V | Α | S | Ν | 0 | W |
| F | Υ   | R | Α | U | R | В | Е | F | Ν | R | Z | F | Ν | K | I | Р | F | Е |
|   | - 1 | D | F | В | С | Q | Р | J | С | 0 | В | D | S | S | R | M | R | I |
| R | С   | В | F | 0 | Ε | Α | Q | В | С | J | L | Q | Α | Ε | L | Ο | V | Ε |
| E | Н   | S | Р | Τ | R | Α | Е | Н | Т | Ε | Ε | W | S | K | J | R | Υ | L |
| Р | Ο   | Α | Т | L | V | Α | Z | U | L | L | K | 1 | Υ | Ν | L | R | Р | F |
| L | С   | R | Α | L | Υ | F | R | Ι | Ε | Ν | D | S | Н | I | Р | M | В | K |
| Α | Ο   | G | Н | Υ | Χ | Α | G | U | Ν | Ε | W | J | V | Н | M | W | I | L |
| С | L   | 1 | J | D | M | Н | Р | Χ | Ν | K | Α | J | Υ | Α | ٧ | S | ٧ | Ε |
| E | Α   | D | V | K | Т | Ι | D | Τ | L | J | ٧ | Υ | L | Z | S | Z | Α | Α |
| K | Т   | R | S | Z | S | J | S | С | Α | R | Ν | Α | Т | 1 | 0 | Ν | L | Р |
| Q | Ε   | Α | K | С | С | D | S | Ε | S | 0 | R | 1 | W | R | R | D | Ε | Υ |
| R | K   | М | Ε | U | Α | L | J | Q | W | R | 0 | M | Α | Ν | С | Ε | Ν | Ε |
| 0 | Т   | S | 1 | Υ | Ε | D | M | Χ | Ε | Н | Ε | Α | R | Τ | Т | Χ | Τ | Α |
| G | Ν   | 1 | 1 | K | S | K | Е | Н | M | 0 | Z | F | Т | Е | R | С | I | R |
| Υ | Ε   | В | Υ | Н | Χ | I | U | R | S | U | Χ | С | Н | Z | G | R | Ν | Z |
| Υ | W   | 0 | F | Z | Т | G | D | С | Н | Ι | ٧ | R | S | G | F | Q | Ε | M |