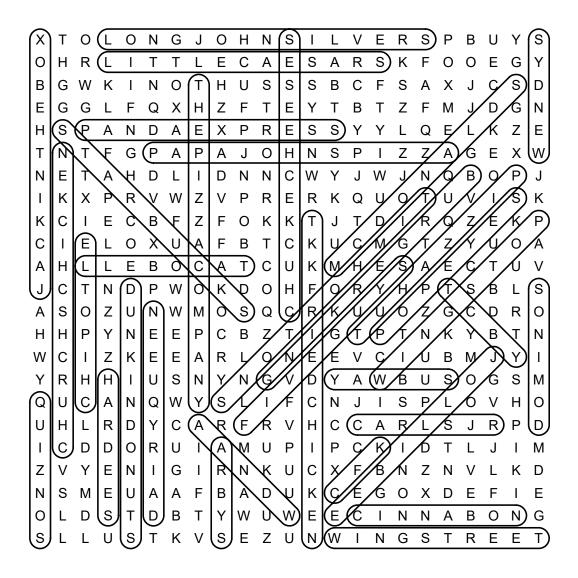

**

© 2020 Kim White Steele - All rights reserved. Permission to copy for single classroom use only. Not for public display.

# DIRECTIONS: Find and circle the vocabulary words in the grid. Look for them in all directions including backwards and diagonally.

A and W
Arby's
Burger King
Carl's Jr.
Chipotle
Chuck E. Cheese's
Church's Chicken
Cinnabon
Dairy Queen
Domino's
Dunkin' Donuts
Five Guys
Hardee's
Jack in the Box

# Fast Food Restaurants

S 0 Н Ν Ε G Ε Q Κ G Ζ Т G Ε Ν S Ε Z U S N W Ν G



Jollibee

**KFC** 

Little Caesars
Long John Silver's
McDonald's
Panda Express
Papa John's Pizza

Pizza Hut

Popeyes

Quiznos

Starbucks

Subway

Taco Bell

TCBY

The Pizza Company

Tim Hortons

TKK Fried Chicken

Wendy's

Wingstop

WingStreet

## **Fast Food Restaurants**

Word Search

### SOLUTION