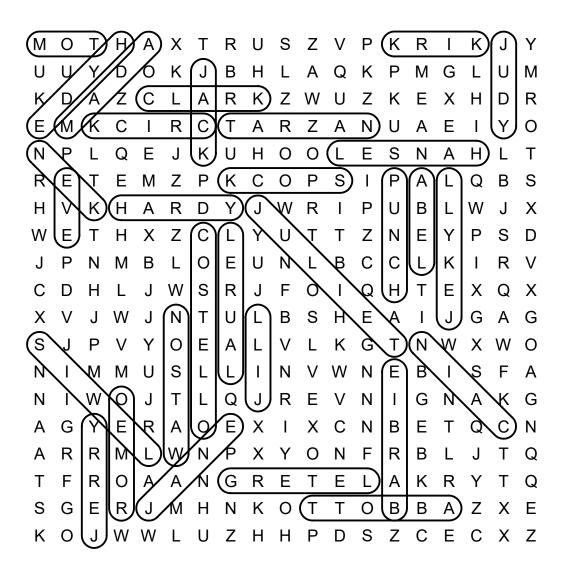

|       |       |  |

# DIRECTIONS: Find and circle the names in the grid. Look for them in all directions including backwards and diagonally. Can you match each person with his or her partner?

Abbott

Abel

Adam

Barbie

Cain

Clark

Costello

Crick

Eve

Gretel

# Famous Duos

## Word Search

Χ R S Ζ K R K Υ U O K В G Н Α Q K P M Ζ K D Ζ C R K Ζ U K Ε Χ D R C K Η 0 0 Ε S Т Ζ K C S Q S R В K R Ρ X Н Ε Т Ζ Ζ S W Η C Т Т Ν D Ε В С C R 0 K D S 0 Q Н Ε Χ Q Н S Η Ε G Α G S G T K X 0 S S M W Ν Ε В F Α Ν М W 0 Q J R Ε Ν G Ν K G Υ Ε X X C Ν В Ε C R M Χ 0 F R В Τ Q Ν 0 S G Ε 0 0 В В Α Ζ Χ Ε Н S Ζ С Ε C K 0 Ζ D Χ Ζ Η Η



Hansel

Hardy

Hyde

Jack

Jane

Jekyll

Jerry

Jill

Judy

Juliet

Ken

Kirk

Laurel

Lewis

Punch

Romeo

Spock

Tarzan

Tom

Watson

## Famous Duos

Word Search

## SOLUTION