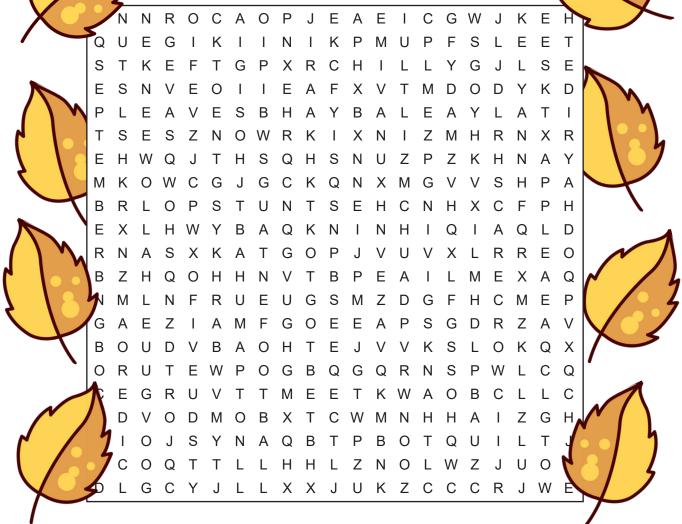

### **DIRECTIONS:**

Find and circle the vocabulary words in the grid. Look for them in all directions including backwards and diagonally.

## Word Search

ACORN

**APPLE** 

AUTUMN

**CHESTNUTS** 

**CHILLY** 

CIDER

**COBWEB** 

**FALL** 

**FOOTBALL** 

**GOURD** 

**HALLOWEEN** 

**HARVEST** 

HAY BALE

HAYRIDE

**LEAVES** 

MAIZE

NOVEMBER

NUTS

**OCTOBER** 

**PUMPKIN** 

QUILT

**RAKE** 

SCAREĆROW

**SEPTEMBER** 

SLEET

THANKSGIVING