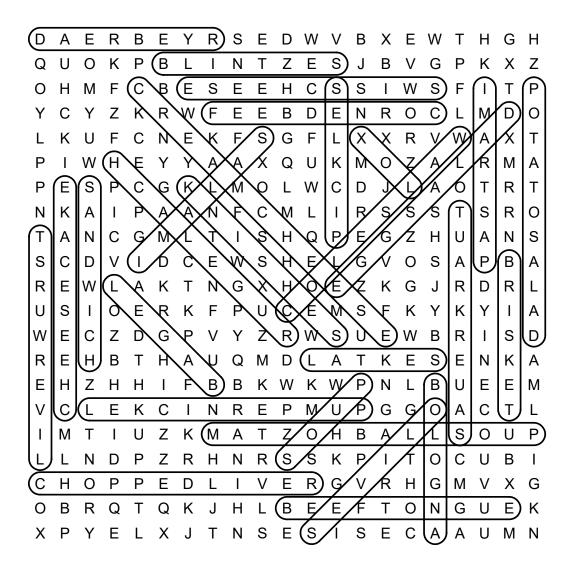

ncluding backwards and diagonally.

# BAGEL BEEF TONGUE BLINTZES BOLOGNA BRISKET CHEESECAKE CHOPPED LIVER COLESLAW CORNED BEEF CREAM CHEESE EGG SALAD KNISHES LATKES LIVERWURST LOX

MATZOH BALL SOUP
OLIVES
PASTRAMI
PICKLES
POTATO SALAD
PUMPERNICKEL
RUGELACH
RYE BREAD
SALAMI
SANDWICH
SAUERKRAUT
SOUP
SWISS CHEESE

# DELICATESSEN

# Word Search

Ε R В Ε R S D W В Χ Ε W Τ Н G D Z В G K Χ Z S S Т Ρ Ε Ε S C F Ε Ε R Υ В D Ε Ν 0 D 0 K С K S G Χ Χ Р Υ Α Α 0 Ζ Χ Q K M M Α С G Μ 0 D J 0 Т R Т R S S S R 0 K Ρ G Ζ S Т Α S Q Ε S С D D С Ε W S Ε G ٧ 0 S В Ε Т G 0 Ε Ζ Κ G R S S Ε R F Ρ Ε F 0 K K Α Ε С Ζ D G Ζ R S U W В S D Ε Н Q Ε S В D K Н Ζ В В Ρ В Ε С R G С Τ Ε K C Ν G S Z Ζ В 0 K M 0 Н Ζ R R S S Ρ C В Н 0 C D Ε R G 0 R G M Χ G Ε 0 В 0 G K Ρ Т S Ε S S Ε Х Μ



# DELICATESSEN

# Word Search

# SOLUTION