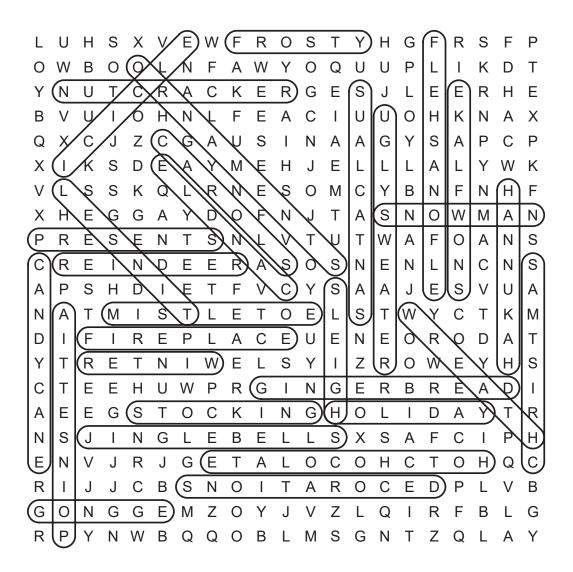

WORD SEARCH DIRECTIONS: Find and circle the vocabulary words in the grid. Look for them in all directions including backwards and diagonally.

F S U Н S Х V E W R Ο Т Υ Н G F R S F Ρ L W В 0 0 L Ν F А W Υ 0 Q U U Ρ Т Κ D Т 0 L А С Κ Е R G Е S Е Е R Н Е Y Ν U Т С R J L В U 0 Н Ν L F Е Α С Т U U 0 Н Κ Ν Α Х V Т Х С Ζ С G Α U S А А G Υ S Α Ρ С Ρ Q J L Ν 1 Κ S D Е А Y Μ Е Е L А W Κ Х Н J L L L Υ L S S Κ Q L R Ν Е S 0 Μ С Y В Ν F Ν F V Н D S Х Н Е G G А Υ Ο F Ν J Т А Ν 0 W Μ Α Ν Ρ R Е Т S Т Т S S Е Ν Ν L V U W A F 0 А Ν Е Е S S С С R Е Ν D R Α Ο Ν Е Ν L Ν Ν S Ρ S Е Т F S А A Е S U Н D Т V С Υ J V Α А ТМ Т S ΤW А Т S L Е Т Ο Е L Υ С Т Κ Μ Ν Ρ Е Е D T F Т R Е L Α С U N Е 0 R 0 D Α Т Т Ε S Ζ R Ε R Е Т W Υ Т 0 W Н S Y Ν Т L Υ Т С Е Е Н U W Ρ R G Т Ν G Е R В R Е A D Т Е Е G S Т 0 С Κ Ν G Н 0 L D Α Т R А Т Т Y S Е В Х S С Ρ S G L Е L А F Т Н Ν J T Ν L R G Ε Т Α 0 С 0 Н С Т Ο С Е Ν V J J L Н Q J С В S Ν 0 Т А R 0 C E D Ρ L V В R Т J Т Ζ Ζ G Е Μ Ο L Q R F В G G Ο Ν G Υ J V L Ρ N W B QQOBLMSGNT ZQL Y R Υ А