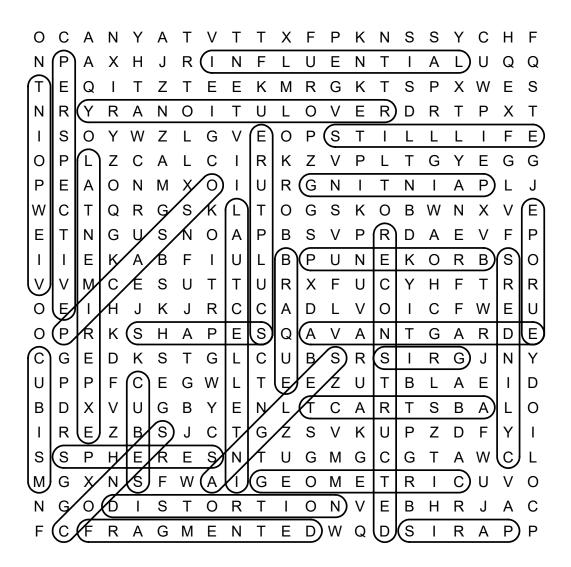

-|--|
|       |       |  |

DIRECTIONS:
Find and circle the vocabulary words in the grid. Look for them in all directions including backwards and diagonally.

**ABSTRACT** 

**ANGLES** 

**AVANT-GARDE** 

**BRAQUE** 

**BROKEN UP** 

**CONES** 

**CUBES** 

**CUBISM** 

**CYLINDERS** 

**DISTORTION** 

**EUROPE** 

**EXPERIMENTAL** 

**FRAGMENTED** 

**GEOMETRIC** 

**GRIS** 

INFLUENTIAL

**INTELLECTUAL** 

**PAINTING** 

**PARIS** 

**PERSPECTIVE** 

**PICASSO** 

RECONSTRUCTED

REVOLUTIONARY

# Cubism

## Word Search

С Α Χ Ν S S С Н 0 Ν Υ Υ Q Ε Т D Χ S 0 Ε Ρ G 0 G X R G Т 0 G Ρ Т G Ε S 0 C Ε S R Ε Е R C C S D 0 S Т G Ε S S G D G Y Ρ Ζ Т С R В D G S 0 S 7 Z Z S S Ρ S G C G Τ 0 С G 0 В D Ρ Ρ M Ε Q

**SCULPTURE** 

**SHAPES** 

**SPHERES** 

STILL-LIFE

**VIEWPOINT** 







## SOLUTION