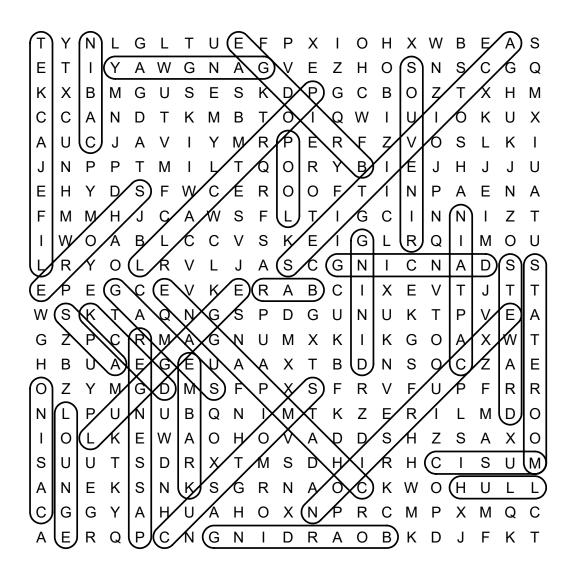

e: | Date: |  |
|-------|-------|--|
|       |       |  |

# DIRECTIONS: Find and circle the vocabulary words in the grid. Look for them in all directions including backwards and diagonally.

#### **ACTIVITIES**

**BAR** 

**BOARDING** 

**BRIDGE** 

CABIN

CAPTAIN

**CASINO** 

**CHAMPAGNE** 

**CUSTOMS** 

DANCING

**DECK** 

# **CRUISE SHIP**

## Word Search

G Н W В E Υ Χ 0 Χ Ε S С В 0 С Χ M В Т C Ε Ν G С G 0 Υ 0 S C G Ν C S S Ε S S G D G G Ζ G Ν M Χ K K G 0 D Ζ M S R 0 G D Ζ Ε D 0 В Q Ν S S S X S D C Ε S K S G R 0 С Κ Ν Н R C Ε R С G Q Ν Ν D R 0 В



DINING

**EMBARK** 

**EXCURSION** 

GAMES

**GANGWAY** 

HULL

LIFE JACKET

LOUNGE

LUGGAGE

MUSIC

**PASSENGER** 

**POOL** 

**PORT CALL** 

SHORE

SOUVENIR

SPA

**STATEROOM** 

**STEWARD** 

## CRUISE SHIP

Word Search

## SOLUTION