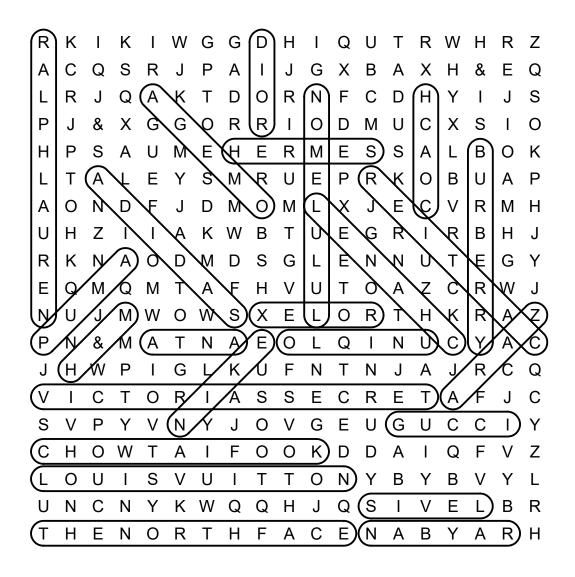

J R Ν S Ε Т Е G Κ А Ο D Μ D G L Ν Ν U Y Е F Т Ζ С R W Q Μ Q Т A Н U 0 A J Μ V S Ν U J W Х E R Н Κ R A Ζ Μ w Ο L Ο Т С & Е A Ρ Ν Ν A Ο L Q Ν U С Y Μ Α Т W Ρ F Т С J Н Т G L Κ U Ν Ν J А J R Q С S S С R Е F J С V I Т 0 R Α Е Т А S Ρ J Ο G E U G U С С 1 Y Y ν Ν Y V Н Ζ С 0 Т F 0 0 D D A Q F V W Α Κ L 0 U S U Т Т 0 Ν Y B Y В V Y L I V S U Ν С Q E В R Ν Υ Κ W Q Q Н J V L Т Е F С Е R Н Н Ν 0 R Т Н А Ν А В Υ А

DIRECTIONS: Find and circle the vocabulary words in the grid. Look for them in all directions including backwards and diagonally.

Adidas

Anta

Burberry

Cartier

Chanel

Chow Tai Fook

COACH Dior GUCCI

H&M

Hermes

Levis

Louis Vuitton

Lululemon

Nike

Omega

Puma

Ralph Lauren

Ray-Ban

Rolex

The North Face

UNIQLO

Victoria's Secret

ZARA

© 2023 puzzles-to-print.com



## SOLUTION