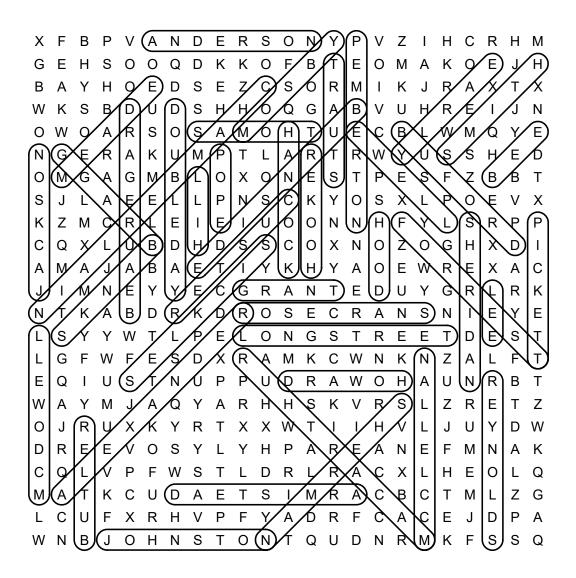

|   |   |   |   |   |   |   |

#### **CONFEDERATE ARMY**

Stonewall JACKSON
J.E.B. STUART

Nathan Bedford FORREST
James LONGSTREET
Braxton BRAGG
George PICKETT

Bloody Bill ANDERSON
John MOSBY
P.G.T. BEAUREGARD
A.P. HILL
Kirby SMITH

John Bell HOOD
Albert Sidney JOHNSTON
Barnard BEE
Joseph JOHNSTON
Jubal EARLY
Lewis ARMISTEAD
Porter ALEXANDER
Richard EWELL
John PEMBERTON

#### UNION ARMY

George MCCLELLAN
Robert ANDERSON
Nathaniel BANKS
William T. SHERMAN
George CUSTER
Winfield Scott HANCOCK
Abner DOUBLEDAY
Ambrose BURNSIDE
Arthur MACARTHUR
Benjamin BUTLER
Daniel SICKLES

George MEADE
George THOMAS
Irvin MCDOWELL
John BUFORD
John POPE
John REYNOLDS
Joseph HOOKER
Joshua CHAMBERLAIN
Philip SHERIDAN
Oliver HOWARD
William Starke
ROSECRANS

# Civil War Generals

## Word Search

## SOLUTION