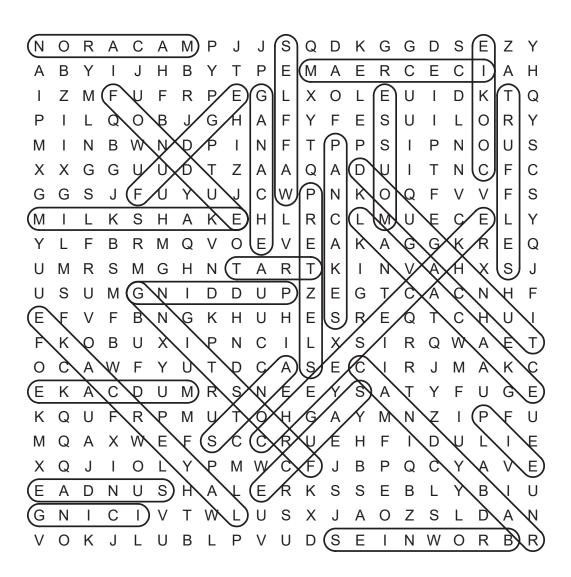

# DIRECTIONS: Find and circle the vocabulary words in the grid. Look for them in all directions including backwards and diagonally.

ANTS
BROWNIES
CANDY BAR
CHEESECAKE
COOKIE
DOUGHNUT
FONDUE

# Word Search

S G G S Ε 0 C Α M Q D K D Ζ G Ε Ε S Υ G G C G G S K Ε S G Т K S G D G S G K 0 Ν Χ S Τ C S S G Ε Q Τ 0 G Υ Ζ Q С В Ε Q D Ε S S Ε Α В S 0 S Ρ S Ε 0 В D 0 В

FROSTING

**FUDGE** 

**GANACHE** 

**ICE CREAM** 

**ICING** 

LAVA CAKE

LAYER CAKE

MACARON

MILKSHAKE

MOUSSE

MUD CAKE

**PANCAKES** 

PIE

**PRETZELS** 

**PUDDING** 

SAUCE

SUNDAE

TART

**TRUFFLES** 

**WAFFLES** 