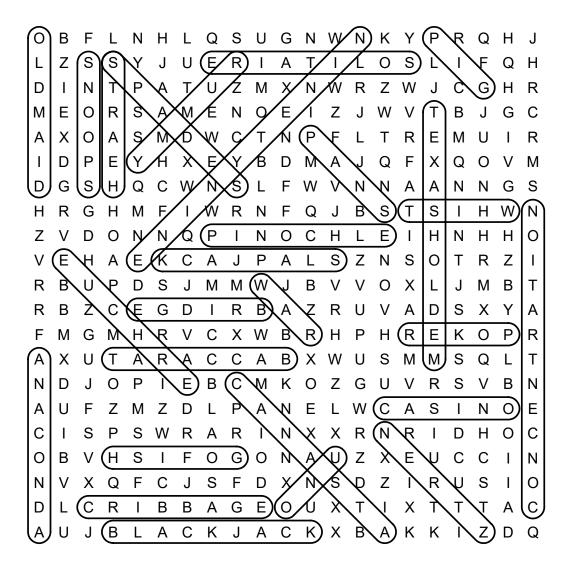

022 Kim White Steele - All rights reserved. Permission to copy for single classroom use only. Not for public display. Name: \_\_\_\_\_ Date: \_\_\_\_\_

# Card Games

## Word Search

**ANACONDA** 

**BACCARAT** 

**BLACKJACK** 

**BRIDGE** 

**CANASTA** 

**CASINO** 

CONCENTRATION

**CRIBBAGE** 

**EUCHRE** 

GO FISH

**HEARTS** 

**NERTZ** 

**NINETY-NINE** 

OLD MAID

PIG

**PINOCHLE** 

**POKER** 

**RUMMY** 

**SLAPJACK** 

**SNAP** 

SOLITAIRE

**SPADES** 

**SPOONS** 

TEXAS HOLD EM

UNO

WAR

WHIST



Q S U G Ε R 0 Q Ζ M D С Ε В D R Ν Ζ D В Ζ S C С X W UВ С 0 Ζ G U R Χ R 0 G 0 Ζ G Ε Τ С В O U Χ Κ J A C K X B A K K

DIRECTIONS: Find and circle the card games in the grid. Look for them in all directions including backwards and diagonally.

# Card Games

## Word Search

### SOLUTION