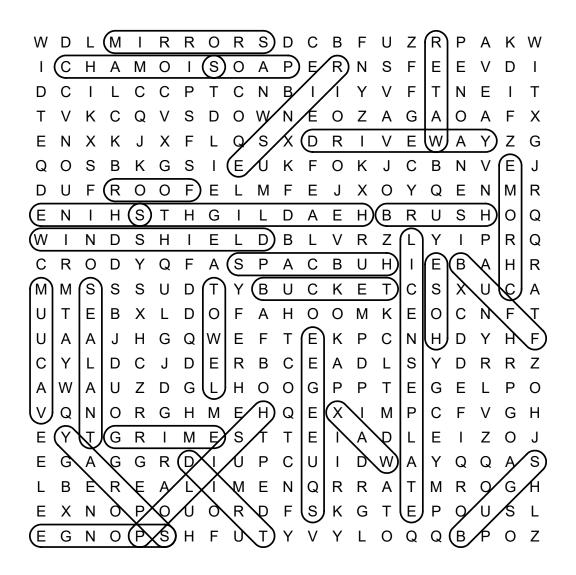

BRUSH BUCKET **BUFF** BUGS CHAMOIS CHROME DIRT DRIVEWAY GRIME HEADLIGHTS HOSE HUBCAPS LICENSE PLATE MIRRORS POLISH RINSE ROOF SEALANT SHINE SOAP SPONGE SPRAY SQUEEGEE TOWEL VACUUM WATER WAX WINDSHIELD

Word Search D R R 0 R S D С В F U Ζ R Κ W L Μ I Ρ А W С Н А 0 Т S Ο А Ρ Е R Ν S F Е Е V D Т Т M С F Е Т D I L С С Ρ Т С Ν В T L Υ V Т Ν T Т V Κ С Q V S D 0 W Ν Е Ο Ζ А G Α Ο A F Х Е Х Х F L Q S Х D R T V Е W Α Υ Ζ G Ν Κ J S Е F Е Ο S G I U Κ 0 Κ J С В V J Q В Κ Ν F Е L Μ F Х 0 Е D U F R 0 0 Е J Υ Q Ν Μ R Ε В S Н Ε Ν S Т Н G D Α Н R U 0 Q I Н L Ζ Ρ W T Ν D S Н T Е L D В L V R L Υ T R Q F A S С В U R Ο Q Ρ A Н I Е В А Η R С D Y S S D Т С Κ Е Т S Х U С Μ Μ S U Υ В U С Α U Т Е В Х L D 0 F Α н 0 Ο Μ Κ Е 0 С Ν F Т G Q Е F Т Е Κ Ρ С D F U A A Н W Ν Н Υ Н J D Е Е С Y L D С J R В С Α D L S Υ D R R Ζ A W А Ζ D G L Н Ο 0 G Ρ Ρ Т Ε G Е L Ρ Ο U F Q Ν R G Н Μ Е Е Ρ С V G V Ο Н Q Х Μ Н Т Е S Е Ζ Ο Е Υ G R Μ Т Т Т Α D Е J T L D U Ρ W Q S Ε G Α G G R Т С U Т D Α Υ Q Α L В Е R Е A L L Μ Е Ν Q R R А Т Μ R 0 G Н S G Т S Е Х Ν Ρ 0 0 R F Κ Е Ρ 0 U Ο U D L Е G Ο Q Ρ 0 Ζ Ν Ο Ρ S Н F U Т Y L Q В Y

# SOLUTION