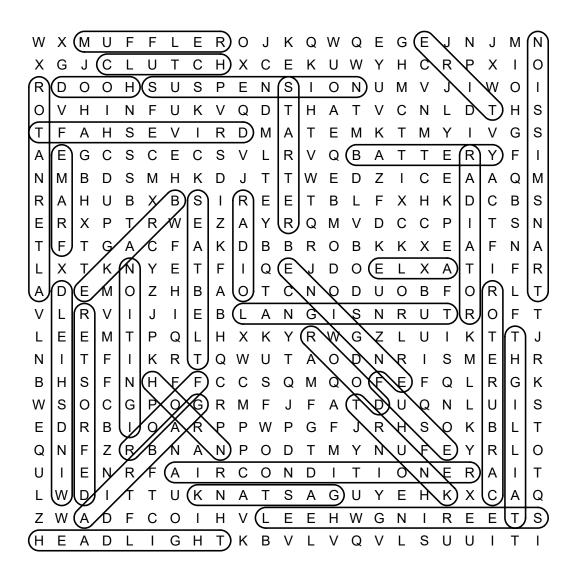

foto.

### **COPYRIGHT**

© 2020 Kim White Steele - All rights reserved. Permission to copy for single classroom use only. Not for public display. Name: \_\_\_\_\_\_ Date: \_\_\_\_\_

AIR BAG AIR CONDITIONER ALTERNATOR

**AXLE** 

**BATTERY** 

BRAKE

**CARBURETOR** 

**CLUTCH** 

**DEFROSTER** 

DOOR

DRIVESHAFT

**ENGINE** 

**FRAME** 

**FUSE** 

**GAS TANK** 

**HEADLIGHT** 

HOOD

**HORN** 

**IGNITION** 

**MUFFLER** 

**RADIATOR** 

**RADIO** 

**ROOF** 

SEAT BELT

STARTER

STEERING WHEEL

SUSPENSION

**TAILLIGHT** 

TIRE

**TRANSMISSION** 

TRUNK

TURN SIGNAL

WINDSHIELD

# Parts of My Car

## Word Search

DIRECTIONS: Find and circle the vocabulary words in the grid. Look for them in all directions including backwards and diagonally.



# Parts of My Car Word Search

## SOLUTION