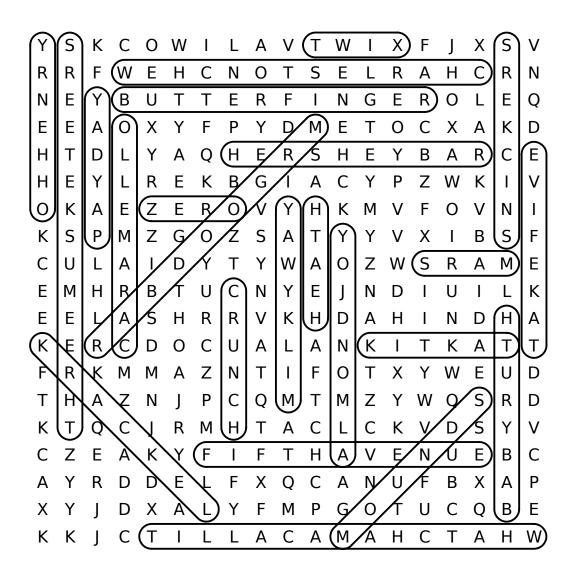

## COPYRIGHT

© 2022 Kim White Steele - All rights reserved. Permission to copy for single classroom use only. Not for public display.

|                                                                                                                                                        |                                       |                                                                                             |             |  | (<br>M | )<br>/<br>/(                                                                                |  | K<br>R | ) (<br>D |                                                                                         | <b>y</b><br>\$! |  |  | - |  |  |  |                                         |                                       |
|--------------------------------------------------------------------------------------------------------------------------------------------------------|---------------------------------------|---------------------------------------------------------------------------------------------|-------------|--|--------|---------------------------------------------------------------------------------------------|--|--------|----------|-----------------------------------------------------------------------------------------|-----------------|--|--|---|--|--|--|-----------------------------------------|---------------------------------------|
| DIRECTIONS:<br>Find and circle the<br>vocabulary words<br>in the grid. Look<br>for them in all<br>directions including<br>backwards and<br>diagonally. | Y R N E H H O K C E E K F T K C A X K | S R E E T E K S U M E E R H T Z Y Y K                                                       | <pre></pre> |  |        | \<br>\<br>\<br>\<br>\<br>\<br>\<br>\<br>\<br>\<br>\<br>\<br>\<br>\<br>\<br>\<br>\<br>\<br>\ |  |        |          |                                                                                         |                 |  |  |   |  |  |  | S R E K C I N S M L H T U R Y B A B H ≤ | V N Q D E V I F E K A T D D V C P E W |
| ALMOND JOY<br>BABY RUTH<br>BUTTERFINGER<br>CARAMELLO<br>CHARLESTON CHEW<br>CRUNCH<br>FIFTH AVENUE<br>HEATH                                             |                                       | HERSHEY BAR<br>KIT KAT<br>KRACKEL<br>MARS<br>MILKY WAY<br>MOUNDS<br>MR. GOODBAR<br>OH HENRY |             |  |        |                                                                                             |  |        |          | PAY DAY<br>SNICKERS<br>TAKE FIVE<br>THREE MUSKETEERS<br>TWIX<br>WHATCHAMACALLIT<br>ZERO |                 |  |  |   |  |  |  |                                         |                                       |