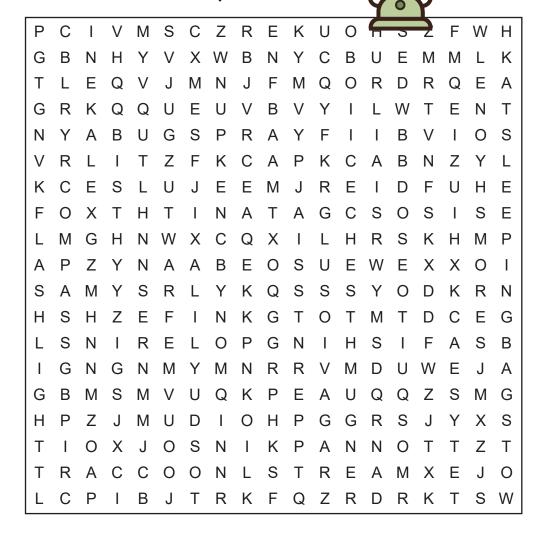

# DIRECTIONS: Find and circle the vocabulary words in the grid. Look for them in all directions including backwards and diagonally.

**BACKPACK** 

**BUG SPRAY** 

**CAMPFIRE** 

**COMPASS** 

FISHING POLE

**FLASHLIGHT** 

**FOREST** 

HIKE

**ICE CHEST** 

**KNIFE** 

**LAKE** 

LANTERN

## **Camping**Tulord Govern

Word Search

MAP

**MOSQUITOES** 

**NAPKINS** 

**RACCOON** 

**RANGER** 

SLEEPING BAG

**SMORES** 

STREAM

SUNBLOCK

**SWIMSUIT** 

**TENT** 

TRAIL